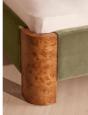

#### Product details

As seen in Soho House Nashville, the Tremont bed features a sculptural Mappa burl frame in a warm mid-tone finish and velvet upholstery, turning the headboard into a defining design element. Burl detail to the back means this particular style can float within a space and work as a room divider.