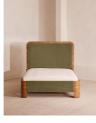

#### Product details

As seen in Soho House Nashville, the Tremont bed features a sculptural Mappa burl frame in a warm mid-tone finish and velvet upholstery, turning the headboard into a defining design element. Burl detail to the back means this particular style can float within a space and work as a room divider.