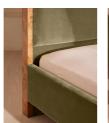

#### Product details

As seen in Soho House Nashville, the Tremont bed features a sculptural Mappa burl frame in a warm mid-tone finish and velvet upholstery, turning the headboard into a defining design element. Burl detail to the back means this particular style can float within a space and work as a room divider.

Frame: Engineered Hardwood , Veneer Mappa Burl, Veneer Okoume, Beech Wood, Poplar Wood

Headboard height: 150cm Removable legs: No

Under bed clearance: 15.6cm