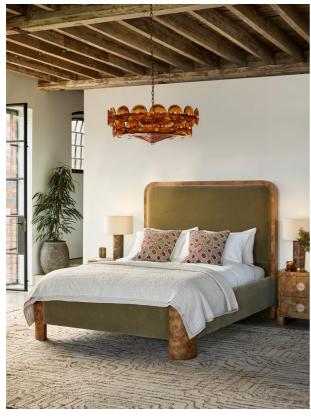

# Tremont Bed, King, Velvet, Lichen

€5,200 Regular

€4,420 Membership

#### Product details

As seen in Soho House Nashville, the Tremont bed features a sculptural Mappa burl frame in a warm mid-tone finish and velvet upholstery, turning the headboard into a defining design element. Burl detail to the back means this particular style can float within a space and work as a room divider.