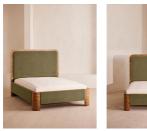

#### Product details

As seen in Soho House Nashville, the Tremont bed features a sculptural Mappa burl frame in a warm mid-tone finish and velvet upholstery, turning the headboard into a defining design element. Burl detail to the back means this particular style can float within a space and work as a room divider.

#### **Dimensions**

Product dimensions:  $H150 \times W219 \times D163.5cm / H59.1$ 

x W86.2 x D64.4"

Product weight: 151kg / 332.9lbs

Number of boxes: 3

\* Box 1 : H218 x W35 x D42cm / H85.8 x W13.8 x

D16.5"