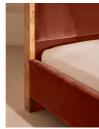

#### Product details

As seen in Soho House Nashville, the Tremont bed features a sculptural Mappa burl frame in a warm mid-tone finish and velvet upholstery, turning the headboard into a defining design element. Burl detail to the back means this particular style can float within a space and work as a room divider.

# Details

Assembly required: Yes

Composition: Frame; Engineered Hardwood, Veneer Mappa Burl, Veneer Okoume, Beech Wood, Poplar Wood. Feet; Beech. Fabric; 85% Cotton, 15%

Polyester.

Fabric: Cotton Velvet

Feet: Beech Filling: Foam

Frame: Engineered Hardwood , Veneer Mappa Burl,

Veneer Okoume, Beech Wood, Poplar Wood Headboard height: 150cm

Removable legs: No

Under bed clearance: 15.6cm