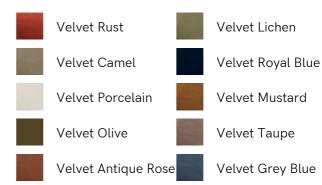

# Tremont Bed, King, Velvet, Rust

€5,200 Regular

€4,420 Membership

# Details

Assembly required: Yes

Composition: Frame; Engineered Hardwood, Veneer Mappa Burl, Veneer Okoume, Beech Wood, Poplar Wood. Feet; Beech. Fabric; 85% Cotton, 15%

Polyester.

Fabric: Cotton Velvet

Feet: Beech Filling: Foam