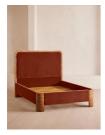

# Tremont Bed, King, Velvet, Rust

€5,200 Regular

€4,420 Membership

#### Product details

As seen in Soho House Nashville, the Tremont bed features a sculptural Mappa burl frame in a warm mid-tone finish and velvet upholstery, turning the headboard into a defining design element. Burl detail to the back means this particular style can float within a space and work as a room divider.