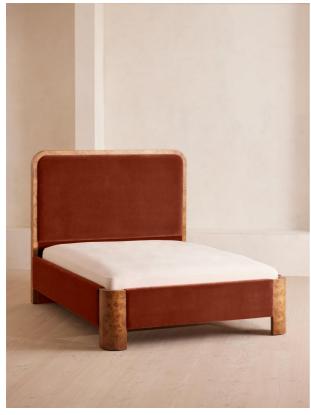

# Tremont Bed, King, Velvet, Rust

€5,200 Regular

€4,420 Membership

#### Product details

As seen in Soho House Nashville, the Tremont bed features a sculptural Mappa burl frame in a warm mid-tone finish and velvet upholstery, turning the headboard into a defining design element. Burl detail to the back means this particular style can float within a space and work as a room divider.

#### **Dimensions**

Product dimensions: H150 x W219 x D163.5cm / H59.1

x W86.2 x D64.4"

Product weight: 151kg / 332.9lbs

Number of boxes: 3

\* Box 1 : H218 x W35 x D42cm / H85.8 x W13.8 x

D16.5"

\* Box 2 : H180 x W28 x D62cm / H70.9 x W11 x