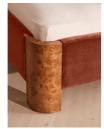

#### Product details

As seen in Soho House Nashville, the Tremont bed features a sculptural Mappa burl frame in a warm mid-tone finish and velvet upholstery, turning the headboard into a defining design element. Burl detail to the back means this particular style can float within a space and work as a room divider.

# Details

Assembly required: Yes

Composition: Frame; Engineered Hardwood, Veneer Mappa Burl, Veneer Okoume, Beech Wood, Poplar Wood. Feet; Beech. Fabric; 85% Cotton, 15%

Polyester.

Fabric: Cotton Velvet

Feet: Beech Filling: Foam

Frame: Engineered Hardwood , Veneer Mappa Burl,

Veneer Okoume, Beech Wood, Poplar Wood Headboard height: 150cm

Removable legs: No

Under bed clearance: 15.6cm