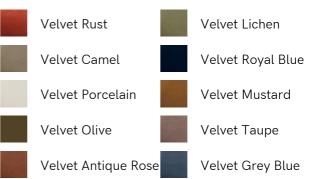

## SOHO HOME



# Lawrence Bed, Super King, Velvet, Taupe

| €5,200 | Regular |
|--------|---------|
|        |         |

€4,420 Membership

#### Sizes

King, Super King

#### Available in



## Product details

As seen in Soho House Rome, our Lawrence bed has a show wood oak frame in a warm, mid-tone finish, offset with a curvaceous headboard and footboard. Upholstered in cotton velvet, this style will bring comfort and softness to your surroundings, while reshaping your bedroom space.

### Dimensions

Product dimensions: H150 x W224 x D194.7cm / H59.1 x W88.2 x D76.7"

Number of boxes: 3

- \* Box 1 : H233 x W35 x D28cm / H91.7 x W13.8 x D11"
- \* Box 2 : H208 x W22 x D106cm / H81.9 x W8.7 x D41.7"
- \* Box 3 : H208 x W19 x D166cm / H81.9 x W7.5 x D65.4"

#### Details

Assembly required: Yes Composition: Frame; Engineered Hardwood, Veneer Oak, Poplar Wood. Feet; Beech. Fabric; 85% Cotton, 15% Polyester. Fabric: Velvet Feet: Beech Filling: Foam Frame: Engineered hardwood, ve