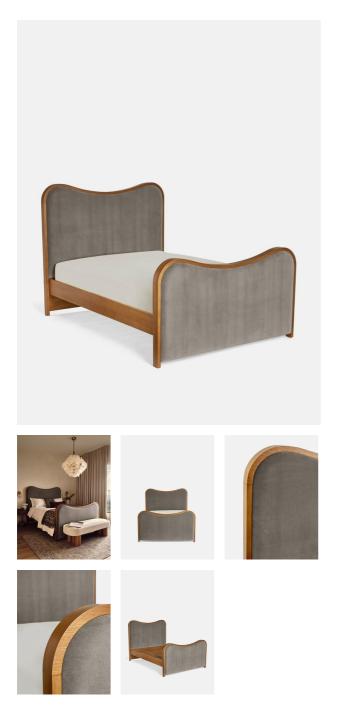

# Lawrence Bed, Super King, Velvet, Taupe

| €5,200 | Regular |
|--------|---------|
|        |         |

€4,420 Membership

## Product details

As seen in Soho House Rome, our Lawrence bed has a show wood oak frame in a warm, mid-tone finish, offset with a curvaceous headboard and footboard. Upholstered in cotton velvet, this style will bring comfort and softness to your surroundings, while reshaping your bedroom space.

### Dimensions

Product dimensions: H150 x W224 x D194.7cm / H59.1 x W88.2 x D76.7"

Number of boxes: 3

- \* Box 1 : H233 x W35 x D28cm / H91.7 x W13.8 x D11"
- \* Box 2 : H208 x W22 x D106cm / H81.9 x W8.7 x D41.7"
- \* Box 3 : H208 x W19 x D166cm / H81.9 x W7.5 x D65.4"

#### Details

Assembly required: Yes Composition: Frame; Engineered Hardwood, Veneer Oak, Poplar Wood. Feet; Beech. Fabric; 85% Cotton, 15% Polyester. Fabric: Velvet Feet: Beech Filling: Foam Frame: Engineered hardwood, veneer oak, poplar wood Headboard height: 59cm Material: Engineered hardwood, veneer oak, poplar wood Removable legs: No Under bed clearance: 25cm