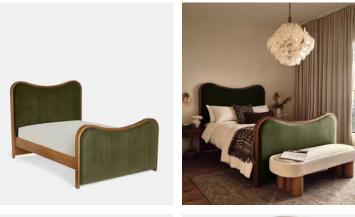

# Lawrence Bed, Super King, Velvet, Olive

| €5,200 | Regular price |
|--------|---------------|
| €4,420 | Member price  |

As seen in Soho House Rome, our Lawrence bed has a show wood oak frame in a warm, mid-tone finish, offset with a curvaceous headboard and footboard. Upholstered in cotton velvet, this style will bring comfort and softness to your surroundings, while reshaping your bedroom space.

### Dimensions

Dimensions: H150 x W224 x D194.7cm / H59.1 x W88.2 x D76.7"

Number of boxes: 3

- Box 1: H233 x W35 x D28cm / H91.7 x W13.8 x D11"
- Box 2: H208 x W22 x D106cm / H81.9 x W8.7 x D41.7"
- Box 3: H208 x W19 x D166cm / H81.9 x W7.5 x D65.4"