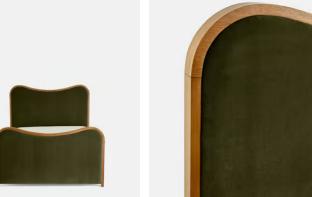

# Lawrence Bed, Super King, Velvet, Olive

| €5,200 | Regular price |
|--------|---------------|
| €4,420 | Member price  |

As seen in Soho House Rome, our Lawrence bed has a show wood oak frame in a warm, mid-tone finish, offset with a curvaceous headboard and footboard. Upholstered in cotton velvet, this style will bring comfort and softness to your surroundings, while reshaping your bedroom space.

### Details

Assembly required: Yes

**Composition**: Frame; Engineered Hardwood, Veneer Oak, Poplar Wood. Feet; Beech. Fabric; 85% Cotton, 15% Polyester.

Fabric: Velvet

Feet: Beech

Filling: Foam

Frame: Engineered hardwood, veneer oak, poplar wood

Headboard height: 59cm

Material: Engineered hardwood, veneer oak, poplar wood

Removable legs: No

Under bed clearance: 25cm