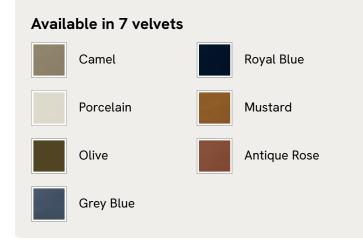

#### Details

Assembly required: Yes

**Composition**: Frame; Engineered Hardwood, Veneer Oak, Poplar Wood. Feet; Beech. Fabric; 85% Cotton, 15% Polyester.

Fabric: Velvet

Feet: Beech

Filling: Foam

Frame: Engineered hardwood, veneer oak, poplar wood