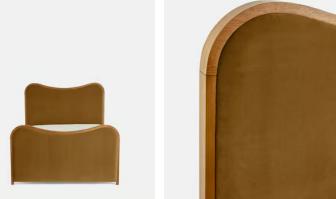

# Lawrence Bed, Super King, Velvet, Mustard

| €5,150 | Regular price |
|--------|---------------|
| €4,378 | Member price  |

As seen in Soho House Rome, our Lawrence bed has a show wood oak frame in a warm, mid-tone finish, offset with a curvaceous headboard and footboard. Upholstered in cotton velvet, this style will bring comfort and softness to your surroundings, while reshaping your bedroom space.

Headboard height: 59cm

Material: Engineered hardwood, veneer oak, poplar wood

Removable legs: No

Under bed clearance: 25cm