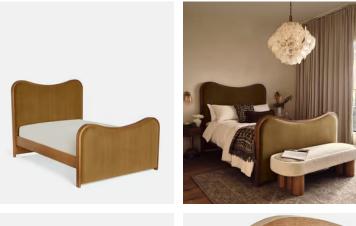

# Lawrence Bed, Super King, Velvet, Mustard

| €5,150 | Regular price |
|--------|---------------|
| €4,378 | Member price  |

As seen in Soho House Rome, our Lawrence bed has a show wood oak frame in a warm, mid-tone finish, offset with a curvaceous headboard and footboard. Upholstered in cotton velvet, this style will bring comfort and softness to your surroundings, while reshaping your bedroom space.

#### Details

Assembly required: Yes

**Composition**: Frame; Engineered Hardwood, Veneer Oak, Poplar Wood. Feet; Beech. Fabric; 85% Cotton, 15% Polyester.

Fabric: Velvet

Feet: Beech

Filling: Foam

Frame: Engineered hardwood, veneer oak, poplar wood