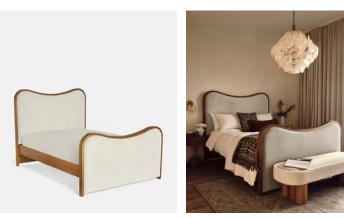

# Lawrence Bed, Super King, Velvet, Porcelain

| €5,150 | Regular price |
|--------|---------------|
| €4,378 | Member price  |

As seen in Soho House Rome, our Lawrence bed has a show wood oak frame in a warm, mid-tone finish, offset with a curvaceous headboard and footboard. Upholstered in cotton velvet, this style will bring comfort and softness to your surroundings, while reshaping your bedroom space.

### Details

Assembly required: Yes

**Composition**: Frame; Engineered Hardwood, Veneer Oak, Poplar Wood. Feet; Beech. Fabric; 85% Cotton, 15% Polyester.

Fabric: Velvet

Feet: Beech

Filling: Foam

Frame: Engineered hardwood, veneer oak, poplar wood