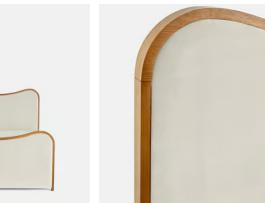

# Lawrence Bed, Super King, Velvet, Porcelain

| €5,150 | Regular price |
|--------|---------------|
| €4,378 | Member price  |

As seen in Soho House Rome, our Lawrence bed has a show wood oak frame in a warm, mid-tone finish, offset with a curvaceous headboard and footboard. Upholstered in cotton velvet, this style will bring comfort and softness to your surroundings, while reshaping your bedroom space.

### Details

Assembly required: Yes

**Composition**: Frame; Engineered Hardwood, Veneer Oak, Poplar Wood. Feet; Beech. Fabric; 85% Cotton, 15% Polyester.

Fabric: Velvet

Feet: Beech

Filling: Foam

Frame: Engineered hardwood, veneer oak, poplar wood