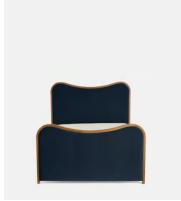

# Lawrence Bed, Super King, Velvet, Royal Blue

€5,150 Regular price €4,378 Member price

As seen in Soho House Rome, our Lawrence bed has a show wood oak frame in a warm, mid-tone finish, offset with a curvaceous headboard and footboard. Upholstered in cotton velvet, this style will bring comfort and softness to your surroundings, while reshaping your bedroom space.

# **Dimensions**

**Dimensions:** H150 x W224 x D194.7cm / H59.1 x W88.2 x D76.7"

Number of boxes: 3

- **Box 1:** H233 x W35 x D28cm / H91.7 x W13.8 x D11"
- Box 2: H208 x W22 x D106cm / H81.9 x W8.7 x D41.7"
- **Box 3:** H208 x W19 x D166cm / H81.9 x W7.5 x D65.4"