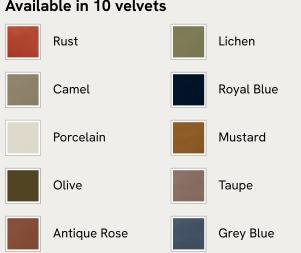

# SOHO HOME









## Available in 1 sizes

Super King (H150 x W224 x D194.7cm / H59.1 x W88.2 x D76.7")

## Available in 10 velvets



# Lawrence Bed, Super King, Velvet, Royal Blue

€5,150 Regular price €4,378 Member price

As seen in Soho House Rome, our Lawrence bed has a show wood oak frame in a warm, mid-tone finish, offset with a curvaceous headboard and footboard. Upholstered in cotton velvet, this style will bring comfort and softness to your surroundings, while reshaping your bedroom space.

# **Dimensions**

**Dimensions:** H150 x W224 x D194.7cm / H59.1 x W88.2 x D76.7"

Number of boxes: 3

- **Box 1:** H233 x W35 x D28cm / H91.7 x W13.8 x D11"
- Box 2: H208 x W22 x D106cm / H81.9 x W8.7 x D41.7"
- **Box 3:** H208 x W19 x D166cm / H81.9 x W7.5 x D65.4"

#### **Details**

Assembly required: Yes

Composition: Frame; Engineered Hardwood, Veneer Oak, Poplar Wood.

Feet; Beech. Fabric; 85% Cotton, 15% Polyester.