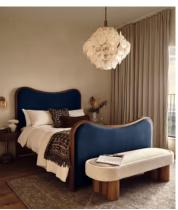

# Lawrence Bed, Super King, Velvet, Royal Blue

€5,150 Regular price €4,378 Member price

As seen in Soho House Rome, our Lawrence bed has a show wood oak frame in a warm, mid-tone finish, offset with a curvaceous headboard and footboard. Upholstered in cotton velvet, this style will bring comfort and softness to your surroundings, while reshaping your bedroom space.