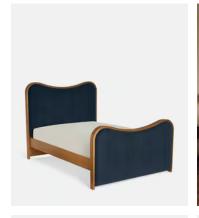

# Lawrence Bed, Super King, Velvet, Royal Blue

€5,150 Regular price €4,378 Member price

As seen in Soho House Rome, our Lawrence bed has a show wood oak frame in a warm, mid-tone finish, offset with a curvaceous headboard and footboard. Upholstered in cotton velvet, this style will bring comfort and softness to your surroundings, while reshaping your bedroom space.