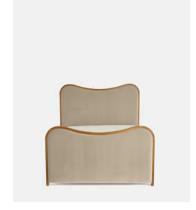

# Lawrence Bed, Super King, Velvet, Camel

€5,200 Regular price €4,420 Member price

As seen in Soho House Rome, our Lawrence bed has a show wood oak frame in a warm, mid-tone finish, offset with a curvaceous headboard and footboard. Upholstered in cotton velvet, this style will bring comfort and softness to your surroundings, while reshaping your bedroom space.