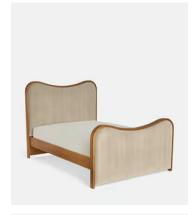

# Lawrence Bed, Super King, Velvet, Camel

€5,200 Regular price €4,420 Member price

As seen in Soho House Rome, our Lawrence bed has a show wood oak frame in a warm, mid-tone finish, offset with a curvaceous headboard and footboard. Upholstered in cotton velvet, this style will bring comfort and softness to your surroundings, while reshaping your bedroom space.