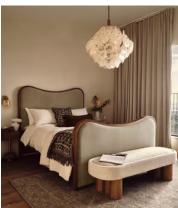

# Lawrence Bed, Super King, Velvet, Camel

€5,200 Regular price €4,420 Member price

As seen in Soho House Rome, our Lawrence bed has a show wood oak frame in a warm, mid-tone finish, offset with a curvaceous headboard and footboard. Upholstered in cotton velvet, this style will bring comfort and softness to your surroundings, while reshaping your bedroom space.