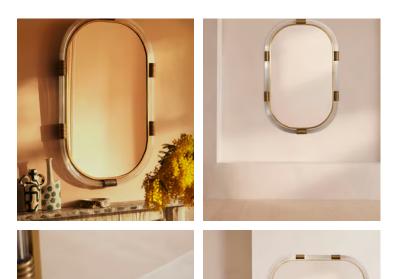

## Gina Mirror

€1,950 Regular price €1,658 Member price

Our Gina mirror is bathroom-safe, but can be used anywhere in the home for a contemporary touch. A ribbed lucite frame is accented with real solid brass detail, inspired by the finishes seen in White City House, while the curved, oblong shape is made to soften your interiors scheme.

## Details

Bathroom safe: Yes

Composition: Lacquer

Material: Lucite

Wall leaning only: No

Care instructions: Clean with a soft dry cloth only. Do not use polishing agents, harsh chemicals or abrasive cleaners as they may damage the finish.