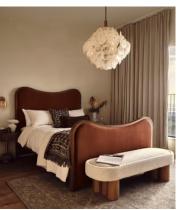

# Lawrence Bed, Super King, Velvet, Rust

€5,150 Regular price €4,378 Member price

As seen in Soho House Rome, our Lawrence bed has a show wood oak frame in a warm, mid-tone finish, offset with a curvaceous headboard and footboard. Upholstered in cotton velvet, this style will bring comfort and softness to your surroundings, while reshaping your bedroom space.