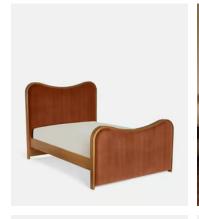

# Lawrence Bed, Super King, Velvet, Rust

€5,150 Regular price €4,378 Member price

As seen in Soho House Rome, our Lawrence bed has a show wood oak frame in a warm, mid-tone finish, offset with a curvaceous headboard and footboard. Upholstered in cotton velvet, this style will bring comfort and softness to your surroundings, while reshaping your bedroom space.