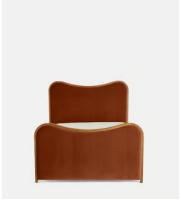

# Lawrence Bed, Super King, Velvet, Rust

€5,150 Regular price €4,378 Member price

As seen in Soho House Rome, our Lawrence bed has a show wood oak frame in a warm, mid-tone finish, offset with a curvaceous headboard and footboard. Upholstered in cotton velvet, this style will bring comfort and softness to your surroundings, while reshaping your bedroom space.

### **Dimensions**

**Dimensions:** H150 x W224 x D194.7cm / H59.1 x W88.2 x D76.7"

Number of boxes: 3

- **Box 1:** H233 x W35 x D28cm / H91.7 x W13.8 x D11"
- Box 2: H208 x W22 x D106cm / H81.9 x W8.7 x D41.7"
- **Box 3:** H208 x W19 x D166cm / H81.9 x W7.5 x D65.4"