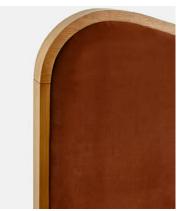

### **Details**

Assembly required: Yes

Composition: Frame; Engineered Hardwood, Veneer Oak, Poplar Wood.

Feet; Beech. Fabric; 85% Cotton, 15% Polyester.

Fabric: Velvet Feet: Beech

Filling: Foam

Frame: Engineered hardwood, veneer oak, poplar wood