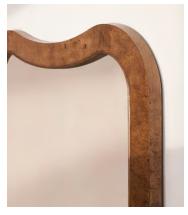

## Matilda Mirror, Oak Burl

€2,350 Regular price €1,998 Member price

Our Matilda mirror is a simple way to open up your living space. Inspired by Soho House Hong Kong, this floor mirror has been crafted from solid oak burl, a decorative timber displaying a variation of beautiful knots and swirls in the wood, which make it unique to the next. The elegant curved corners soften your interiors scheme, whether in the bedroom, living room or hallway.

## **Details**

Composition: Oak Cluster Veneer, Poplar Wood

Wall fixtures included: Anti-tip kit

Wall leaning only: No Wood finish: Oak Burl

**Care instructions**: Clean with a soft dry cloth only. Do not use polishing agents, harsh chemicals or abrasive cleaners as they may damage the finish.