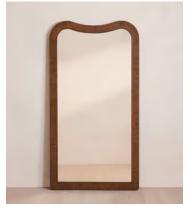

## Matilda Mirror, Oak Burl

€2,350 Regular price €1,998 Member price

Our Matilda mirror is a simple way to open up your living space. Inspired by Soho House Hong Kong, this floor mirror has been crafted from solid oak burl, a decorative timber displaying a variation of beautiful knots and swirls in the wood, which make it unique to the next. The elegant curved corners soften your interiors scheme, whether in the bedroom, living room or hallway.