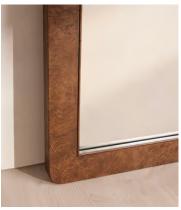

## Matilda Mirror, Oak Burl

€2,350 Regular price €1,998 Member price

Our Matilda mirror is a simple way to open up your living space. Inspired by Soho House Hong Kong, this floor mirror has been crafted from solid oak burl, a decorative timber displaying a variation of beautiful knots and swirls in the wood, which make it unique to the next. The elegant curved corners soften your interiors scheme, whether in the bedroom, living room or hallway.

## **Details**

Composition: Oak Cluster Veneer, Poplar Wood

Wall fixtures included: Anti-tip kit

Wall leaning only: No Wood finish: Oak Burl

**Care instructions**: Clean with a soft dry cloth only. Do not use polishing agents, harsh chemicals or abrasive cleaners as they may damage the finish.