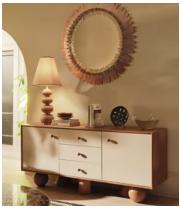

## Treviso Pink Mirror

€2,600 Regular price €2,210 Member price

An extension of our Treviso chandelier, the Treviso mirror is just as standout in a floral design. Referencing the lighting styles seen in Soho House Bangkok, this mirror is handmade from pink ombre glass with petal-like segments that open outwards from an antique brass frame. Place in the bathroom or hallway to give the illusion of more space with a statement twist.