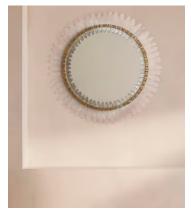

## Treviso Pink Mirror

€2,600 Regular price €2,210 Member price

An extension of our Treviso chandelier, the Treviso mirror is just as standout in a floral design. Referencing the lighting styles seen in Soho House Bangkok, this mirror is handmade from pink ombre glass with petal-like segments that open outwards from an antique brass frame. Place in the bathroom or hallway to give the illusion of more space with a statement twist.