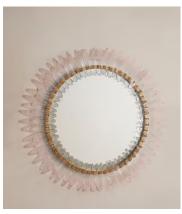

## Treviso Pink Mirror

€2,600 Regular price €2,210 Member price

An extension of our Treviso chandelier, the Treviso mirror is just as standout in a floral design. Referencing the lighting styles seen in Soho House Bangkok, this mirror is handmade from pink ombre glass with petal-like segments that open outwards from an antique brass frame. Place in the bathroom or hallway to give the illusion of more space with a statement twist.