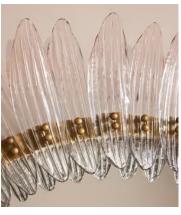

## Treviso Pink Mirror

€2,600 Regular price €2,210 Member price

An extension of our Treviso chandelier, the Treviso mirror is just as standout in a floral design. Referencing the lighting styles seen in Soho House Bangkok, this mirror is handmade from pink ombre glass with petal-like segments that open outwards from an antique brass frame. Place in the bathroom or hallway to give the illusion of more space with a statement twist.