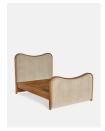

#### Product details

As seen in Soho House Rome, our Lawrence bed has a show wood oak frame in a warm, mid-tone finish, offset with a curvaceous headboard and footboard. Upholstered in cotton velvet, this style will bring comfort and softness to your surroundings, while reshaping your bedroom space.