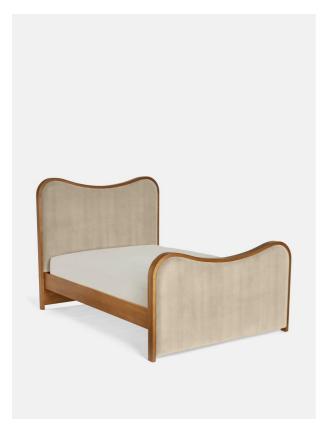

# Lawrence Bed, King, Velvet, Camel

€4,500 Regular

€3,825 Membership

#### Product details

As seen in Soho House Rome, our Lawrence bed has a show wood oak frame in a warm, mid-tone finish, offset with a curvaceous headboard and footboard. Upholstered in cotton velvet, this style will bring comfort and softness to your surroundings, while reshaping your bedroom space.

#### **Dimensions**

Product dimensions: H150 x W224 x D164.7cm / H59.1 x W88.2 x D64.8"

Product weight: 139kg / 306.4lbs

Number of boxes: 3

\* Box 1 : H233 x W35 x D28cm / H91.7 x W13.8 x

D11"

\* Box 2 : H178 x W22 x D106cm / H70.1 x W8.7 x