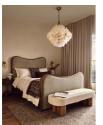

#### Product details

As seen in Soho House Rome, our Lawrence bed has a show wood oak frame in a warm, mid-tone finish, offset with a curvaceous headboard and footboard. Upholstered in cotton velvet, this style will bring comfort and softness to your surroundings, while reshaping your bedroom space.