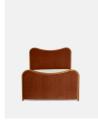

#### Product details

As seen in Soho House Rome, our Lawrence bed has a show wood oak frame in a warm, mid-tone finish, offset with a curvaceous headboard and footboard. Upholstered in cotton velvet, this style will bring comfort and softness to your surroundings, while reshaping your bedroom space.