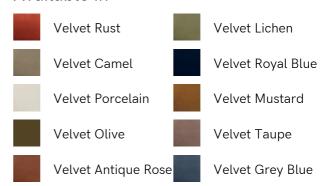

## SOHO HOME











# Lawrence Bed, King, Velvet, Rust

€4,550 Regular

€3,868 Membership

### Sizes

King, Super King

#### Available in



#### Product details

As seen in Soho House Rome, our Lawrence bed has a show wood oak frame in a warm, mid-tone finish, offset with a curvaceous headboard and footboard. Upholstered in cotton velvet, this style will bring comfort and softness to your surroundings, while reshaping your bedroom space.

#### **Dimensions**

Product dimensions: H150 x W224 x D164.7cm / H59.1

x W88.2 x D64.8"

Product weight: 139kg / 306.4lbs

Number of boxes: 3

\* Box 1 : H233 x W35 x D28cm / H91.7 x W13.8 x

D11"

\* Box 2 : H178 x W22 x D11cm / H70.1 x W8.7 x

D4.3"

\* Box 3: H178 x W19 x D17cm / H70.1 x W7.5 x

D6.7"

## **Details**

Assembly required: Yes

Composition: Frame; Engineered Hardwood, Veneer Oak, Poplar Wood. Feet; Beech. Fabric; 85% Cotton,

15% Polyester. Fabric: Velvet Feet: Beech Fill