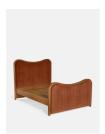

# Lawrence Bed, King, Velvet, Rust

€4,550 Regular

€3,868 Membership

#### Product details

As seen in Soho House Rome, our Lawrence bed has a show wood oak frame in a warm, mid-tone finish, offset with a curvaceous headboard and footboard. Upholstered in cotton velvet, this style will bring comfort and softness to your surroundings, while reshaping your bedroom space.