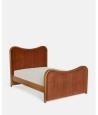

#### Product details

As seen in Soho House Rome, our Lawrence bed has a show wood oak frame in a warm, mid-tone finish, offset with a curvaceous headboard and footboard. Upholstered in cotton velvet, this style will bring comfort and softness to your surroundings, while reshaping your bedroom space.