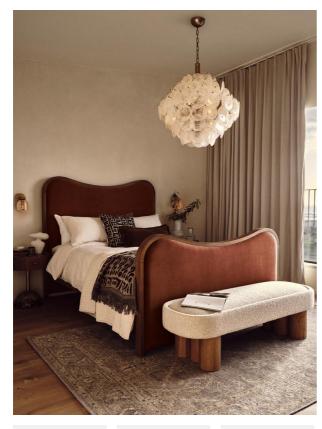

#### Product details

As seen in Soho House Rome, our Lawrence bed has a show wood oak frame in a warm, mid-tone finish, offset with a curvaceous headboard and footboard. Upholstered in cotton velvet, this style will bring comfort and softness to your surroundings, while reshaping your bedroom space.

#### **Dimensions**

Product dimensions: H150 x W224 x D164.7cm / H59.1

x W88.2 x D64.8"

Product weight: 139kg / 306.4lbs

Number of boxes: 3

\* Box 1 : H233 x W35 x D28cm / H91.7 x W13.8 x

D11"

\* Box 2 : H178 x W22 x D11cm / H70.1 x W8.7 x