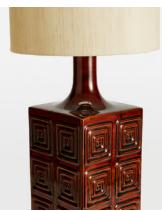

## Dohara Table Lamp, Brown

€325€165Regular price€276€132Member price

The Dohara table lamp features a ceramic base with embossed geometric squares as a nod to mid-century styles. Spotted in White City House, the lamp is finished with a reactive glaze and a raw silk linen shade which has been woven from natural, untreated yarns for a coarse texture and elegant sheen. Perch it on a console table, or keep it bedside to create an ambience for late-night reading.