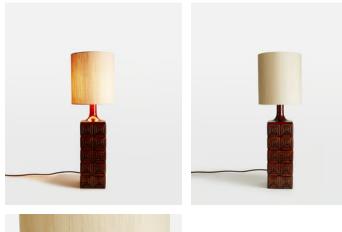

## Dohara Table Lamp, Brown

€325€165Regular price€276€132Member price

The Dohara table lamp features a ceramic base with embossed geometric squares as a nod to mid-century styles. Spotted in White City House, the lamp is finished with a reactive glaze and a raw silk linen shade which has been woven from natural, untreated yarns for a coarse texture and elegant sheen. Perch it on a console table, or keep it bedside to create an ambience for late-night reading.