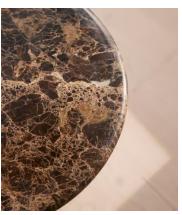

## Thierry Side Table

€1,300 €905 Regular price €1,105 €724 Member price

A solid Dark Emperador marble tabletop and polished travertine upright provide subtle contrast against a Jurassic green marble base.

## **Details**

Assembly required: No

Clearance: 47cm
Feet: Rubber glides
Finish: Polished Marble
Frame: Marble and Steel

Material: Dark Emperador Marble, Travertine and Jurassic Green

Marble and Steel

Removable legs: No