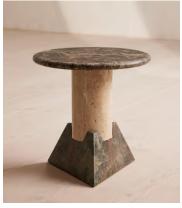

## Thierry Side Table

€1,300 €905 Regular price €1,105 €724 Member price

A solid Dark Emperador marble tabletop and polished travertine upright provide subtle contrast against a Jurassic green marble base.

The angular shape and rich green tones of our Thierry side table take inspiration from both the external architecture and the interior colour palette of Soho House Rome.

## **Details**

Assembly required: No

Clearance: 47cm
Feet: Rubber glides
Finish: Polished Marble
Frame: Marble and Steel

Material: Dark Emperador Marble, Travertine and Jurassic Green

Marble and Steel

Removable legs: No