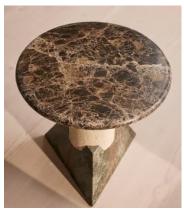

## Thierry Side Table

€1,300 €905 Regular price €1,105 €724 Member price

A solid Dark Emperador marble tabletop and polished travertine upright provide subtle contrast against a Jurassic green marble base.

The angular shape and rich green tones of our Thierry side table take inspiration from both the external architecture and the interior colour palette of Soho House Rome.