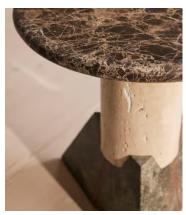

## Thierry Side Table

€1,300 €905 Regular price €1,105 €724 Member price

A solid Dark Emperador marble tabletop and polished travertine upright provide subtle contrast against a Jurassic green marble base.

## **Details**

Assembly required: No

Clearance: 47cm
Feet: Rubber glides
Finish: Polished Marble
Frame: Marble and Steel

Material: Dark Emperador Marble, Travertine and Jurassic Green

Marble and Steel

Removable legs: No