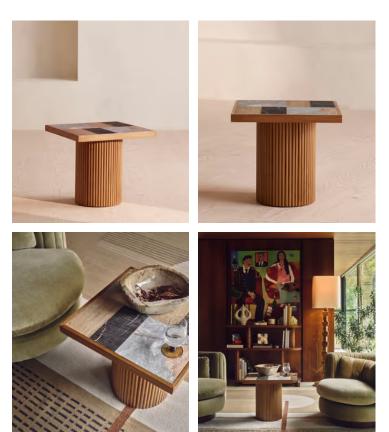

# Cavern Side Table

€1,700 Regular price €1,445 Member price

A square top crafted from a mix of travertine and marble subtly contrasts against a cylindrical, fluted oak base.

Designed to mirror the many marble and travertine pieces seen in Soho House Rome, the Cavern side table is constructed with square top crafted from travertine and honed Jade Shell, Golden Portoro and Grey Pesco marbles.

### Dimensions

Dimensions: H45 x W50 x D50cm / H18 x W20 x D20" Weight: 15kg / 33.1lbs Packaged dimensions: H65 x W64 x D64cm / H25.6 x W25.2 x D25.2" Packaged weight: 26kg / 57.3lbs

#### Details

Assembly required: No

Clearance: 41cm

Feet: Plastic glide

Finish: Mid-tone Ash and honed Marble

Frame: Ash Wood and cement board

**Material**: Ash Wood, MDF, cement board, Grey Pesco Marble, Jade Shell Marble, Travertine and Michelangelo Marble