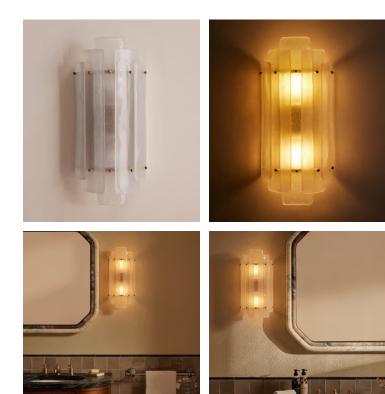

## Estelle Wall Light

€765 Regular price €650 Member price

Suspended layers of micro bubble glass add texture to our vintageinspired Estelle wall light, echoing similar styles seen in DUMBO House. Detailed with real solid brass metalwork, this unique design also features glass caps over the bulbs to offer a soft, diffused light in the bathroom, as well as other areas of the home.