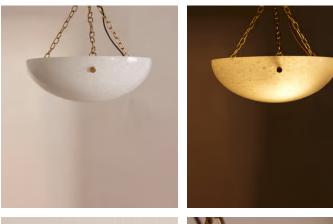

## Veneta Flush Light

€620 Regular price €527 Member price

Our Veneta flush light is designed to sit close to the ceiling, casting its light upwards for a warm and inviting atmosphere in the home. The moulded glass shade has a subtle dappled finish for a softer glow, suspended from brass chains and a brass chain ceiling rose. Place in the hallway or living room to recreate the lighting seen at White City House.