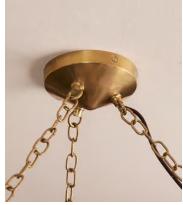

## Veneta Flush Light

€620 Regular price €527 Member price

Our Veneta flush light is designed to sit close to the ceiling, casting its light upwards for a warm and inviting atmosphere in the home. The moulded glass shade has a subtle dappled finish for a softer glow, suspended from brass chains and a brass chain ceiling rose. Place in the hallway or living room to recreate the lighting seen at White City House.