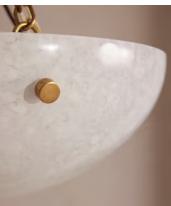

## Veneta Flush Light

€620 Regular price €527 Member price

Our Veneta flush light is designed to sit close to the ceiling, casting its light upwards for a warm and inviting atmosphere in the home. The moulded glass shade has a subtle dappled finish for a softer glow, suspended from brass chains and a brass chain ceiling rose. Place in the hallway or living room to recreate the lighting seen at White City House.