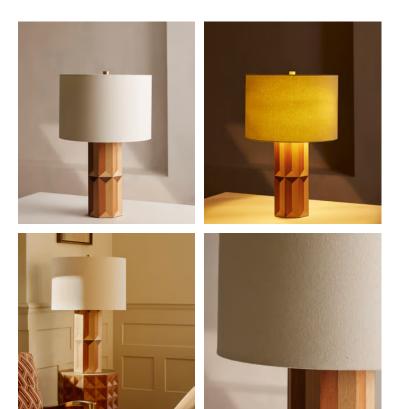

## Arwen Table Lamp

€775 Regular price €659 Member price

Showcasing our love of bold marquetry finishes, the Arwen table lamp adds character and dimension to a side table or desk. A handmade base of cherry wood and oak veneer panels have been arranged to form a two-tone geometric design with a three-dimensional look. Complemented with a neutral linen drum shade, this unique piece takes inspiration from White City House.

## Dimensions

Dimensions: H74 x W45 x D45cm / H29 x W18 x D18" Weight: 7kg / 15.4lbs Packaged dimensions: H69 x W49 x D49cm / H27.2 x W19.3 x D19.3" Packaged weight: 7kg / 15.4lbs

## Details

Assembly required: Yes Base dimensions: H39 x W16 x D16cm Bulb required: 2 / E27 / 9W Maximum Bulb style: Tala 6W Globe LED Bulb(s) included: No Cable length: 180cm Dimmable: Yes Electrician required: No Height adjustable: No Shade dimensions: H32 x D45cm Wood finish: Marquetry Care instructions: Clean with a soft dry cloth only. Do not use polishing agents, harsh chemicals or abrasive cleaners as they may damage the