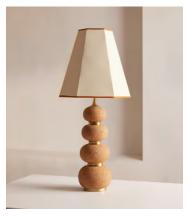

## Naomi Table Lamp

€645 Regular price €548 Member price

The Naomi table lamp plays to our use of mixing materials and shapes when it comes to lighting. A tiered cork base has been partitioned with real brass collars for a sculptural silhouette, while the boxy linen shade and rust-coloured trim adds a subtle pop of colour to this unique piece, inspired by vintage lighting styles found in Soho House Holloway.

## **Dimensions**

**Dimensions:** H90 x W40 x D35cm / H35 x W16 x D14"

Weight: 8kg / 17.6lbs

Packaged dimensions:  $H84 \times W44 \times D42cm / H33.1 \times W17.3 \times D16.5$ "

Packaged weight: 8kg / 17.6lbs

## **Details**

Assembly required: Yes

Base dimensions: H47 x D18cm

Bulb required: 1 / E27 / 9W Maximum

Bulb style: Tala 6W Globe LED

Bulb(s) included: No
Cable length: 180cm

Dimmable: Yes

**Electrician required**: No **Height adjustable**: No

**Lighting Certification UK**: CE **Shade dimensions**: H38 x D35 cm

**Care instructions**: Clean with a soft dry cloth only. Do not use polishing agents, harsh chemicals or abrasive cleaners as they may damage the finish. Always switch off the electricity supply before cleaning.