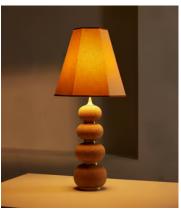

## Naomi Table Lamp

€645 Regular price €548 Member price

The Naomi table lamp plays to our use of mixing materials and shapes when it comes to lighting. A tiered cork base has been partitioned with real brass collars for a sculptural silhouette, while the boxy linen shade and rust-coloured trim adds a subtle pop of colour to this unique piece, inspired by vintage lighting styles found in Soho House Holloway.