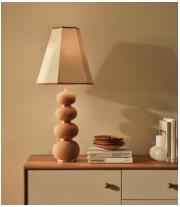

## Naomi Table Lamp

€645 Regular price €548 Member price

The Naomi table lamp plays to our use of mixing materials and shapes when it comes to lighting. A tiered cork base has been partitioned with real brass collars for a sculptural silhouette, while the boxy linen shade and rust-coloured trim adds a subtle pop of colour to this unique piece, inspired by vintage lighting styles found in Soho House Holloway.