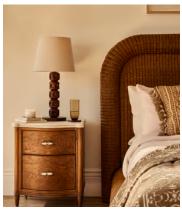

## Valerie Bedside Table, Arabescato Corchia

€1,950 Regular price €1,658 Member price

Natural veining on the Arabescato Corchia marble top complements the swirling grain of the olive ash burl.

Modelled on the vanities found in Soho House Paris, the Valerie bedside table is crafted to a classic front-swoop silhouette from solid ash with an olive ash burl finish. On top, the marble's natural grey veining complements the swirling grain of the wood, as well as the Carrara marble drawer handles.