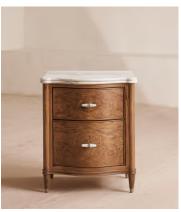

## Valerie Bedside Table, Arabescato Corchia

€1,950 Regular price €1,658 Member price

Natural veining on the Arabescato Corchia marble top complements the swirling grain of the olive ash burl.

Modelled on the vanities found in Soho House Paris, the Valerie bedside table is crafted to a classic front-swoop silhouette from solid ash with an olive ash burl finish. On top, the marble's natural grey veining complements the swirling grain of the wood, as well as the Carrara marble drawer handles.

## **Details**

Assembly required: Yes

Clearance: 10cm

**Drawer dimensions**: Small drawer: H10 x W35 x D34cm / Large Drawer:

H18 x W35 x D34cm **Feet**: Plastic glide

Finish: Mid-tone Ash, Antique Brass and honed Marble

Frame: Ash Wood

Handles: White Calacatta marble and steel

Material: Ash Wood, poplar Wood, MDF, Plywood, olive Ash Burl Veneer,

Carrara Marble, Steel and Aluminium

Removable legs: No

Care instructions: Dust often using a clean, soft, dry and lint-free cloth. Blot spills immediately and wipe with a clean, damp, cloth. We do not recommend the use of chemical cleansers, abrasives or furniture polish. Avoid contact with water and other liquids.