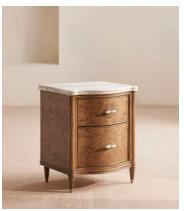

## Valerie Bedside Table, Arabescato Corchia

€1,950 Regular price €1,658 Member price

Natural veining on the Arabescato Corchia marble top complements the swirling grain of the olive ash burl.

Modelled on the vanities found in Soho House Paris, the Valerie bedside table is crafted to a classic front-swoop silhouette from solid ash with an olive ash burl finish. On top, the marble's natural grey veining complements the swirling grain of the wood, as well as the Carrara marble drawer handles.

## **Details**

Assembly required: Yes

Clearance: 10cm

**Drawer dimensions**: Small drawer: H10 x W35 x D34cm / Large Drawer:

H18 x W35 x D34cm **Feet**: Plastic glide

Finish: Mid-tone Ash, Antique Brass and honed Marble

Frame: Ash Wood

Handles: White Calacatta marble and steel

Material: Ash Wood, poplar Wood, MDF, Plywood, olive Ash Burl Veneer,

Carrara Marble, Steel and Aluminium

Removable legs: No

Care instructions: Dust often using a clean, soft, dry and lint-free cloth. Blot spills immediately and wipe with a clean, damp, cloth. We do not recommend the use of chemical cleansers, abrasives or furniture polish. Avoid contact with water and other liquids.