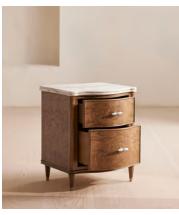

## Valerie Bedside Table, Arabescato Corchia

€1,950 Regular price €1,658 Member price

Natural veining on the Arabescato Corchia marble top complements the swirling grain of the olive ash burl.

Modelled on the vanities found in Soho House Paris, the Valerie bedside table is crafted to a classic front-swoop silhouette from solid ash with an olive ash burl finish. On top, the marble's natural grey veining complements the swirling grain of the wood, as well as the Carrara marble drawer handles.

## **Details**

Assembly required: Yes

Clearance: 10cm

**Drawer dimensions**: Small drawer: H10 x W35 x D34cm / Large Drawer:

H18 x W35 x D34cm **Feet**: Plastic glide

Finish: Mid-tone Ash, Antique Brass and honed Marble

Frame: Ash Wood

Handles: White Calacatta marble and steel

Material: Ash Wood, poplar Wood, MDF, Plywood, olive Ash Burl Veneer,

Carrara Marble, Steel and Aluminium

Removable legs: No

Care instructions: Dust often using a clean, soft, dry and lint-free cloth. Blot spills immediately and wipe with a clean, damp, cloth. We do not recommend the use of chemical cleansers, abrasives or furniture polish. Avoid contact with water and other liquids.