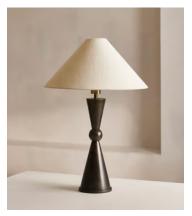

## Kea Table Lamp

€645 Regular price €548 Member price

Layer your lighting scheme with unique shapes and materials. Our Kea table lamp has a patina base in a unique geometric shape, alongside a natural linen shade. Add to a bedside or hallway side table to bring the artistic elements of Soho House Amsterdam into your own home.

## **Dimensions**

**Dimensions:** H66 x W45 x D45cm / H27 x W18 x D18"

Weight: 10kg / 22lbs

Packaged weight: 10kg / 22lbs

Number of boxes: 2

## **Details**

**Assembly required**: Yes

Base dimensions: H42 x D15cm

Bulb required: 1 / E27 / 6W Maximum

Bulb style: Tala 6W Globe LED

Bulb(s) included: No Cable length: 180cm

Dimmable: Yes

**Electrician required**: No **Height adjustable**: No

**Lighting Certification UK**: CE **Shade dimensions**: H22 x D46cm

**Care instructions**: Clean with a soft dry cloth only. Do not use polishing agents, harsh chemicals or abrasive cleaners as they may damage the