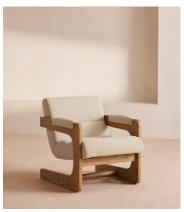

## Lara Armchair, Boucle, Natural

€1,300 Regular price €1,105 Member price

An angular frame in solid oak is softened with cushions upholstered in natural boucle.

Inspired by the interiors of Soho House Rome, the Lara armchair uses traditional oakwood joinery to create its sculptural silhouette. Padded cushioning brings comfort to angular arms, while the seat and backrest are upholstered in a tactile natural boucle.

## **Details**

Arm height: 57.5cm
Assembly required: No

Composition: 54% Polyester, 46% Acrylic

Fabric: Boucle

Filling: Foam and fibre

Frame: Oak and engineered hardwood

Removable cushions: No Removable legs: No Seat depth: 50cm Seat height: 41.5cm Seat width: 60.5cm Spring count: 22