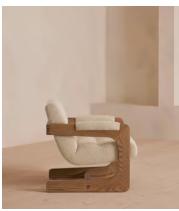

## Lara Armchair, Boucle, Natural

€1,300 Regular price €1,105 Member price

An angular frame in solid oak is softened with cushions upholstered in natural boucle.

Inspired by the interiors of Soho House Rome, the Lara armchair uses traditional oakwood joinery to create its sculptural silhouette. Padded cushioning brings comfort to angular arms, while the seat and backrest are upholstered in a tactile natural boucle.

## **Details**

Arm height: 57.5cm
Assembly required: No

Composition: 54% Polyester, 46% Acrylic

Fabric: Boucle

Filling: Foam and fibre

Frame: Oak and engineered hardwood

Removable cushions: No Removable legs: No Seat depth: 50cm Seat height: 41.5cm Seat width: 60.5cm Spring count: 22