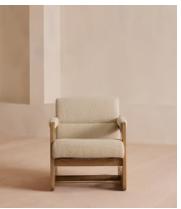

## Lara Armchair, Boucle, Natural

€1,300 Regular price €1,105 Member price

An angular frame in solid oak is softened with cushions upholstered in natural boucle.

Inspired by the interiors of Soho House Rome, the Lara armchair uses traditional oakwood joinery to create its sculptural silhouette. Padded cushioning brings comfort to angular arms, while the seat and backrest are upholstered in a tactile natural boucle.

## **Details**

Arm height: 57.5cm
Assembly required: No

Composition: 54% Polyester, 46% Acrylic

Fabric: Boucle

Filling: Foam and fibre

Frame: Oak and engineered hardwood

Removable cushions: No Removable legs: No Seat depth: 50cm Seat height: 41.5cm Seat width: 60.5cm Spring count: 22