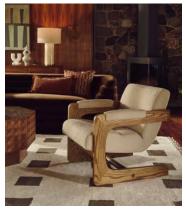

## Lara Armchair, Boucle, Natural

€1,300 Regular price €1,105 Member price

An angular frame in solid oak is softened with cushions upholstered in natural boucle.

Inspired by the interiors of Soho House Rome, the Lara armchair uses traditional oakwood joinery to create its sculptural silhouette. Padded cushioning brings comfort to angular arms, while the seat and backrest are upholstered in a tactile natural boucle.