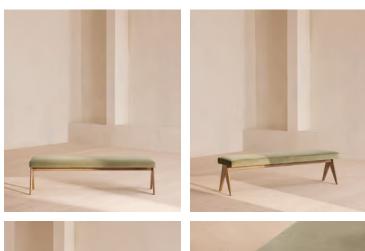

## Hayward Bench, Velvet, Lichen

€1,050 Regular price €893 Member price

Legs carved from solid oak support a padded, cushioned top fully upholstered in velvet.

Designed to be used as extra seating at the dining table or perched at the foot of your bed, our Hayward bench takes cues from the interiors of 180 House. Its velvet upholstery comes in a bespoke shade from our made-to-order palette.

## Dimensions

Dimensions: H46 x W160 x D44cm / H18 x W63 x D17" Weight: 21kg / 46.3lbs Packaged dimensions: H51 x W166 x D50cm / H20.3 x W65.3 x D19.7" Packaged weight: 31.4kg / 69.2lbs

## Details

Assembled size: H46 x W160 x D44 cm Assembly required: No Composition: 85% Cotton, 15% Polyester (100% Cotton Pile) Fabric: Velvet Feet: Oak Filling: Foam and fibre Frame: Oak and Birch Removable cushions: No Removable legs: No Seat depth: 43.8cm Seat height: 45.7cm Seat width: 160cm