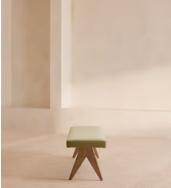

## Hayward Bench, Velvet, Lichen

€1,050 Regular price €893 Member price

Legs carved from solid oak support a padded, cushioned top fully upholstered in velvet.

Designed to be used as extra seating at the dining table or perched at the foot of your bed, our Hayward bench takes cues from the interiors of 180 House. Its velvet upholstery comes in a bespoke shade from our made-to-order palette.

## Dimensions

Dimensions: H46 x W160 x D44cm / H18 x W63 x D17" Weight: 21kg / 46.3lbs Packaged dimensions: H51 x W166 x D50cm / H20.3 x W65.3 x D19.7" Packaged weight: 31.4kg / 69.2lbs

## Details

Assembled size: H46 x W160 x D44 cm Assembly required: No Composition: 85% Cotton, 15% Polyester (100% Cotton Pile) Fabric: Velvet Feet: Oak Filling: Foam and fibre Frame: Oak and Birch Removable cushions: No Removable legs: No Seat depth: 43.8cm Seat height: 45.7cm Seat width: 160cm