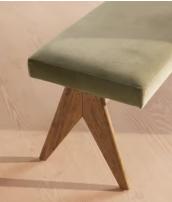

## Hayward Bench, Velvet, Lichen

€1,050 Regular price €893 Member price

Legs carved from solid oak support a padded, cushioned top fully upholstered in velvet.

Designed to be used as extra seating at the dining table or perched at the foot of your bed, our Hayward bench takes cues from the interiors of 180 House. Its velvet upholstery comes in a bespoke shade from our made-to-order palette.

## Details

Assembled size: H46 x W160 x D44 cm Assembly required: No Composition: 85% Cotton, 15% Polyester (100% Cotton Pile) Fabric: Velvet Feet: Oak Filling: Foam and fibre Frame: Oak and Birch Removable cushions: No Removable legs: No Seat depth: 43.8cm Seat height: 45.7cm Seat width: 160cm