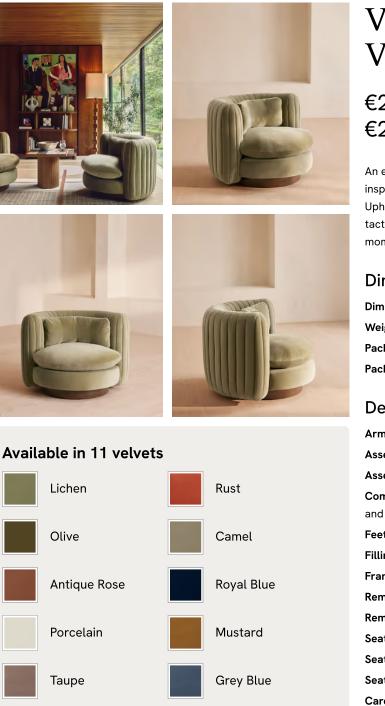

# Vivienne Armchair, Velvet, Lichen

| €2,500 | Regular price |
|--------|---------------|
| €2,125 | Member price  |

An extension of our Vivienne range, this swivel armchair takes its inspiration from the 1960s-style interiors of White City House. Upholstered in cotton velvet with pleated stitch detailing for an added tactile element, its curved shape is created with cosy, conversational moments in mind.

#### Dimensions

Dimensions: H69 x W95 x D89cm / H27.2 x W37.4 x D35" Weight: 39kg / 86lbs Packaged dimensions: H76 x W100 x D94cm / H30 x W39.3 x D37" Packaged weight: 51.4kg / 113.3lbs

#### Details

Arm height: 69.9cmAssembled size: H69 x W95 x D89cmAssembly required: NoComposition: Frame: Engineered hardwood and birch. Fill: Foam, fiber<br/>and feather. Fabric: BoucleFeet: BirchFilling: Foam, fibre and featherFrame: Engineered hardwood, birch and swivel mechanismRemovable cushions: YesRemovable legs: NoSeat depth: 51cmSeat width: 76cm