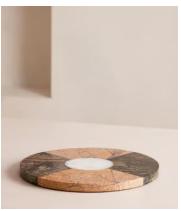

## Croxley Marble Serving Board

€260 Regular price €221 Member price

A unique mix of our favourite marbles makes this dramatic serving board the focal point when entertaining, with precious alabaster in the centre to draw the eye in. Deep amber tones contrast with forest green, showcasing the variation and veining within these sections of marble. Inspired by 180 House, use with our Pembroke large cloche for displaying cakes, cheese and bread on the kitchen island or dining table.

## **Dimensions**

Dimensions: H2 x W35 x D35cm / H0.8 x W13.8 x D13.8"

**Weight:** 13kg / 28.7lbs

Packaged dimensions: H17 x W43 x D43cm / H6.5 x W16.9 x D16.9"

Packaged weight: 13kg / 28.7lbs