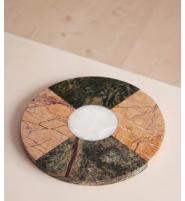

## Croxley Marble Serving Board

€260 Regular price €221 Member price

A unique mix of our favourite marbles makes this dramatic serving board the focal point when entertaining, with precious alabaster in the centre to draw the eye in. Deep amber tones contrast with forest green, showcasing the variation and veining within these sections of marble. Inspired by 180 House, use with our Pembroke large cloche for displaying cakes, cheese and bread on the kitchen island or dining table.