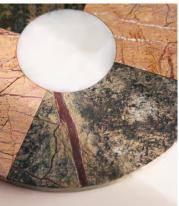

## Croxley Marble Serving Board

€260 Regular price €221 Member price

A unique mix of our favourite marbles makes this dramatic serving board the focal point when entertaining, with precious alabaster in the centre to draw the eye in. Deep amber tones contrast with forest green, showcasing the variation and veining within these sections of marble. Inspired by 180 House, use with our Pembroke large cloche for displaying cakes, cheese and bread on the kitchen island or dining table.