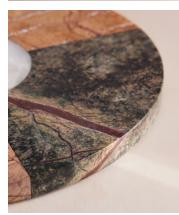

## Croxley Marble Serving Board

€260 Regular price €221 Member price

A unique mix of our favourite marbles makes this dramatic serving board the focal point when entertaining, with precious alabaster in the centre to draw the eye in. Deep amber tones contrast with forest green, showcasing the variation and veining within these sections of marble. Inspired by 180 House, use with our Pembroke large cloche for displaying cakes, cheese and bread on the kitchen island or dining table.