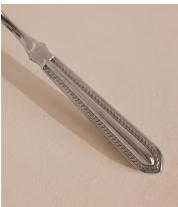

## Randwick Cake Slice

€65 €33 Regular price

€55 €26 Member price

Indispensable for a sweet-tooth moment or serving your favourite afternoon tea with friends, the Randwick cake slice has a classic shape with a tapered handle. A delicate twist border echoes vintage-inspired silverware found in traditional Parisian bistros, as well as our very own Soho House Paris.