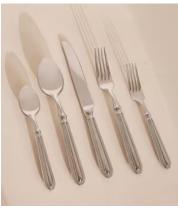

## Randwick Cutlery, Set of Five

€125 Regular price €106 Member price

Our Randwick cutlery is a modern take on traditional flatware, inspired by Soho House Paris. The shape references its classic design with a weighted handle and tear-drop edge, as well as twisted rope detail for an element of texture.

## **Details**

Additional dimensions: Dinner Knife: H1.9 x W2 x L24cm / Dinner Spoon: H2.5 x W4 x L21cm / Dinner Fork: H2.9 x W2.4 x L21.5cm / Teaspoon: H1.7 x W3.2 x L18cm / Salad Fork: H2.5 x W2.1 x L17.1cm