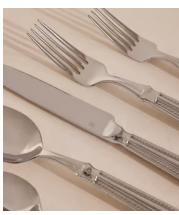

## Randwick Cutlery, Set of Five

€125 Regular price €106 Member price

Our Randwick cutlery is a modern take on traditional flatware, inspired by Soho House Paris. The shape references its classic design with a weighted handle and tear-drop edge, as well as twisted rope detail for an element of texture.