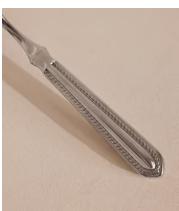

## Randwick Cutlery, Set of Five

€125 Regular price €106 Member price

Our Randwick cutlery is a modern take on traditional flatware, inspired by Soho House Paris. The shape references its classic design with a weighted handle and tear-drop edge, as well as twisted rope detail for an element of texture.