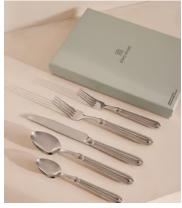

## Randwick Cutlery, Set of Five

€125 Regular price €106 Member price

Our Randwick cutlery is a modern take on traditional flatware, inspired by Soho House Paris. The shape references its classic design with a weighted handle and tear-drop edge, as well as twisted rope detail for an element of texture.