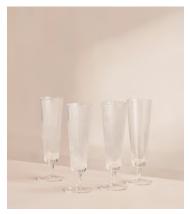

## Fluted Champagne Glass, Set of Four

€77 Regular price

€65 Member price

Ideal for entertaining or gifting, our set of four Champagne flutes have a unique finish for a distinguished look and feel at the dining table.