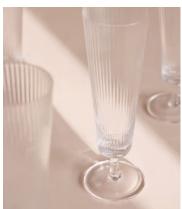

## Fluted Champagne Glass, Set of Four

€77 Regular price

€65 Member price

Ideal for entertaining or gifting, our set of four Champagne flutes have a unique finish for a distinguished look and feel at the dining table.

## **Details**

Assembly required: No

Capacity (ml): 225

Dishwasher safe: No

Material: Glass

Microwave safe: No

Oven safe: No

Care instructions: Handwash only. Wipe with a soft, dry cloth. Do not