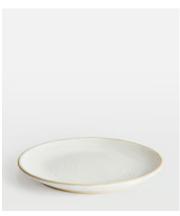

## Morley 20 Piece Dinnerware Set, White

€290 Regular price €247 Member price

Made to complement a variety of dining set-ups, the Morley 20-piece dining set is beautifully handmade and painted by artisans using a speckled clay and matte glaze. The organic shape and exposed elements nod to the earthy and natural styles seen in the Main Barn at Soho Farmhouse. Perfect for everyday family dining, as well as intimate dinner parties with friends.