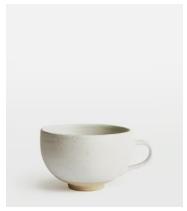

## Morley 20 Piece Dinnerware Set, White

€290 Regular price €247 Member price

Made to complement a variety of dining set-ups, the Morley 20-piece dining set is beautifully handmade and painted by artisans using a speckled clay and matte glaze. The organic shape and exposed elements nod to the earthy and natural styles seen in the Main Barn at Soho Farmhouse. Perfect for everyday family dining, as well as intimate dinner parties with friends.