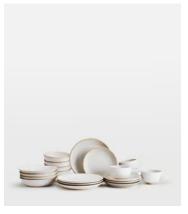

## Morley 20 Piece Dinnerware Set, White

€290 Regular price €247 Member price

Made to complement a variety of dining set-ups, the Morley 20-piece dining set is beautifully handmade and painted by artisans using a speckled clay and matte glaze. The organic shape and exposed elements nod to the earthy and natural styles seen in the Main Barn at Soho Farmhouse. Perfect for everyday family dining, as well as intimate dinner parties with friends.