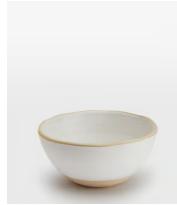

## Morley 20 Piece Dinnerware Set, White

€290 Regular price €247 Member price

Made to complement a variety of dining set-ups, the Morley 20-piece dining set is beautifully handmade and painted by artisans using a speckled clay and matte glaze. The organic shape and exposed elements nod to the earthy and natural styles seen in the Main Barn at Soho Farmhouse. Perfect for everyday family dining, as well as intimate dinner parties with friends.