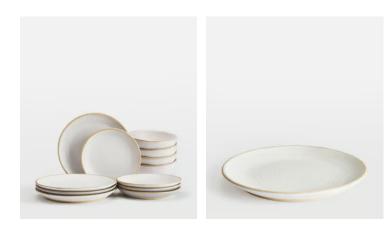

## Morley 12 Piece Dinnerware Set, White

€180 Regular price €153 Member price

Made to complement a variety of dining set-ups, the Morley 12-piece dining set is beautifully handmade and painted by artisans using a speckled clay and matte glaze. The organic shape and exposed elements nod to the earthy and natural styles seen in the Main Barn at Soho Farmhouse.

## Dimensions

Dimensions: H0.6 x W34.7 x D22cm / H0.2 x W13.7 x D8.7" Weight: 5kg / 11lbs Packaged weight: 5kg / 11lbs Number of boxes: 3

## Details

Assembly required: No Dishwasher safe: Yes Material: Stoneware Microwave safe: No Oven safe: No Care instructions: Dishwasher safe, not suitable for freezer, microwave or oven use.