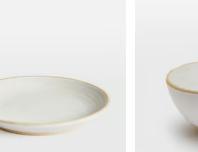

## Morley 12 Piece Dinnerware Set, White

€180 Regular price €153 Member price

Made to complement a variety of dining set-ups, the Morley 12-piece dining set is beautifully handmade and painted by artisans using a speckled clay and matte glaze. The organic shape and exposed elements nod to the earthy and natural styles seen in the Main Barn at Soho Farmhouse.