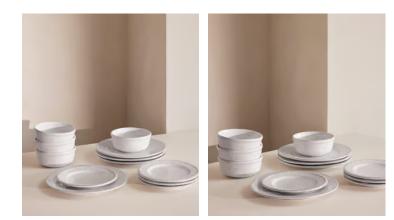

## Hillcrest White 12 Piece Dinnerware Set

€500 Regular price €425 Member price

Crafted from robust Tuscan stoneware, the latest additions to our signature Hillcrest range are washed in a white glaze and handmade by skilled Italian artisans who have been producing ceramics in a village outside Florence for 40 years. Drawing on the rustic interiors at Soho Farmhouse, each piece is embellished by hand, with the individual marks of the maker adding charm and character. This 12-piece set is ideal for everyday family dining, featuring four dinner plates, four side plates, and four cereal bowls.

## Details

**Includes:** Set of four Hillcrest Dinner Plates, four Hillcrest Side Plates and four Hillcrest Cereal Bowls