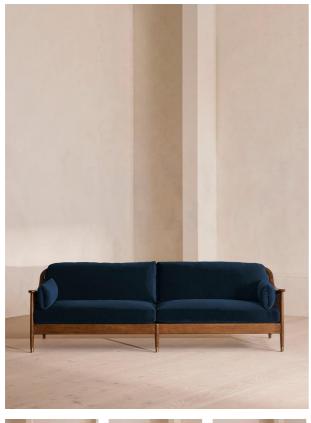

# Atlanta Four Seater Sofa, Velvet, Royal Blue

Regular

- €4,950
- €4,208 Membership

# Product details

The Atlanta four-seater sofa has been upholstered in velvet for a rich depth of color and texture. A solid oak frame and natural rattan paneling play with contrasting textures, while a spindle back, capped feet and antique brass detail echo the styles seen throughout Shoreditch House.