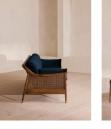

# Product details

The Atlanta four-seater sofa has been upholstered in velvet for a rich depth of color and texture. A solid oak frame and natural rattan paneling play with contrasting textures, while a spindle back, capped feet and antique brass detail echo the styles seen throughout Shoreditch House.