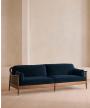

# Atlanta Four Seater Sofa, Velvet, Royal Blue

Regular

- €4,950
- €4,208 Membership

# Product details

The Atlanta four-seater sofa has been upholstered in velvet for a rich depth of color and texture. A solid oak frame and natural rattan paneling play with contrasting textures, while a spindle back, capped feet and antique brass detail echo the styles seen throughout Shoreditch House.