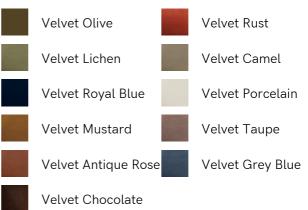

# SOHO HOME











# Atlanta Four Seater Sofa, Velvet, Royal Blue

Regular

- €4,950
- €4,208 Membership

## Available in



#### Sizes

Two Seater, Three Seater Sofa, Four Seater Sofa

# Product details

The Atlanta four-seater sofa has been upholstered in velvet for a rich depth of color and texture. A solid oak frame and natural rattan paneling play with contrasting textures, while a spindle back, capped feet and antique brass detail echo the styles seen throughout Shoreditch House.

## Dimensions

Product dimensions: H80.01 x W250.83 x D87cm / H31.5 x W99 x D34.3"

Product weight: 56.8kg / 125.2lbs

Packaged or boxed dimensions: H83 x W259 x D100cm / H32.8 x W102 x D39.3"

Packaged or boxed weight: 74.8kg / 164.9lbs

## Details

Arm height: 61cm Assembly required: No Care instructions: Professional Upholstery Cleaning only Composition: 85% Cotton 15% Polyester (100% Cotton pile) Fabric: Velvet Feet: Oak Fi