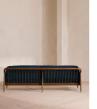

# Atlanta Four Seater Sofa, Velvet, Royal Blue

Regular

- €4,950
- €4,208 Membership

# Product details

The Atlanta four-seater sofa has been upholstered in velvet for a rich depth of color and texture. A solid oak frame and natural rattan paneling play with contrasting textures, while a spindle back, capped feet and antique brass detail echo the styles seen throughout Shoreditch House.