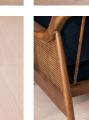

# Product details

The Atlanta four-seater sofa has been upholstered in velvet for a rich depth of color and texture. A solid oak frame and natural rattan paneling play with contrasting textures, while a spindle back, capped feet and antique brass detail echo the styles seen throughout Shoreditch House.

## Details

Arm height: 61cm Assembly required: No Care instructions: Professional Upholstery Cleaning only Composition: 85% Cotton 15% Polyester (100% Cotton pile) Fabric: Velvet Feet: Oak Filling: Foam, feather down and fiber Frame: Oak and Cane Removable cushions: Yes Removable legs: No Seat depth: 69cm Seat height: 45cm Seat width: 240cm