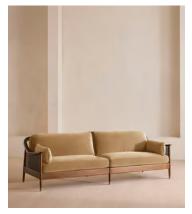

# Atlanta Four Seater Sofa, Velvet, Camel

€4,900 Regular price €4,165 Member price

The Atlanta four-seater sofa has been upholstered in velvet for a rich depth of color and texture. A solid oak frame and natural rattan paneling play with contrasting textures, while a spindle back, capped feet and antique brass detail echo the styles seen throughout Shoreditch House.

### **Details**

Arm height: 61cm
Assembly required: No

Composition: 85% Cotton 15% Polyester (100% Cotton pile)

Fabric: Velvet
Feet: Oak

Filling: Foam, feather down and fiber

Frame: Oak and Cane
Removable cushions: Yes
Removable legs: No
Seat depth: 69cm
Seat height: 45cm
Seat width: 240cm