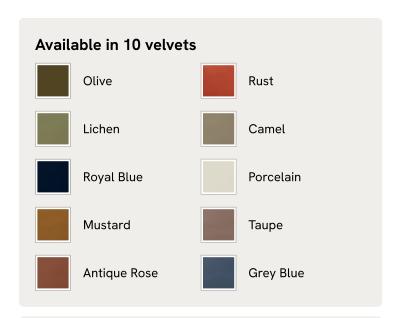

# Atlanta Four Seater Sofa, Velvet, Camel

€4,900 Regular price €4,165 Member price

The Atlanta four-seater sofa has been upholstered in velvet for a rich depth of color and texture. A solid oak frame and natural rattan paneling play with contrasting textures, while a spindle back, capped feet and antique brass detail echo the styles seen throughout Shoreditch House.