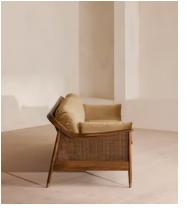

# Atlanta Four Seater Sofa, Velvet, Camel

€4,900 Regular price €4,165 Member price

The Atlanta four-seater sofa has been upholstered in velvet for a rich depth of color and texture. A solid oak frame and natural rattan paneling play with contrasting textures, while a spindle back, capped feet and antique brass detail echo the styles seen throughout Shoreditch House.

### **Details**

Arm height: 61cm
Assembly required: No

Composition: 85% Cotton 15% Polyester (100% Cotton pile)

Fabric: Velvet
Feet: Oak

Filling: Foam, feather down and fiber

Frame: Oak and Cane
Removable cushions: Yes
Removable legs: No
Seat depth: 69cm
Seat height: 45cm
Seat width: 240cm