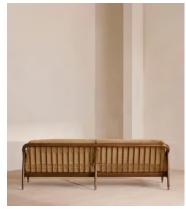

# Atlanta Four Seater Sofa, Velvet, Camel

€4,900 Regular price €4,165 Member price

The Atlanta four-seater sofa has been upholstered in velvet for a rich depth of color and texture. A solid oak frame and natural rattan paneling play with contrasting textures, while a spindle back, capped feet and antique brass detail echo the styles seen throughout Shoreditch House.

### **Details**

Arm height: 61cm
Assembly required: No

Composition: 85% Cotton 15% Polyester (100% Cotton pile)

Fabric: Velvet
Feet: Oak

Filling: Foam, feather down and fiber

Frame: Oak and Cane
Removable cushions: Yes
Removable legs: No
Seat depth: 69cm
Seat height: 45cm
Seat width: 240cm