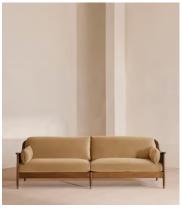

# Atlanta Four Seater Sofa, Velvet, Camel

€4,900 Regular price €4,165 Member price

The Atlanta four-seater sofa has been upholstered in velvet for a rich depth of color and texture. A solid oak frame and natural rattan paneling play with contrasting textures, while a spindle back, capped feet and antique brass detail echo the styles seen throughout Shoreditch House.

### **Details**

Arm height: 61cm
Assembly required: No

Composition: 85% Cotton 15% Polyester (100% Cotton pile)

Fabric: Velvet
Feet: Oak

Filling: Foam, feather down and fiber

Frame: Oak and Cane
Removable cushions: Yes
Removable legs: No
Seat depth: 69cm
Seat height: 45cm
Seat width: 240cm