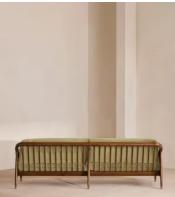

### Dimensions

Dimensions: H80.01 x W250.83 x D87cm / H31.5 x W99 x D34.3" Weight: 75kg / 165.3lbs Packaged dimensions: H83 x W259 x D100cm / H32.7 x W102 x D39.4" Packaged weight: 74.8kg / 164.9lbs

#### Available in 2 sizes

Three Seater Sofa (H80.01 x W169.55 x D87cm / H31.5 x W67 x D34.3")

Four Seater Sofa (H80.01 x W250.83 x D87cm / H31.5 x W99 x D34.3")