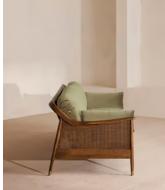

# Atlanta Four Seater Sofa, Velvet, Lichen

€4,850 Regular price €4,123 Member price

The Atlanta four-seater sofa has been upholstered in velvet for a rich depth of color and texture. A solid oak frame and natural rattan paneling play with contrasting textures, while a spindle back, capped feet and antique brass detail echo the styles seen throughout Shoreditch House.

#### Details

Arm height: 61cm Assembly required: No Composition: 85% Cotton 15% Polyester (100% Cotton pile) Fabric: Velvet Feet: Oak Filling: Foam, feather down and fiber Frame: Oak and Cane Removable cushions: Yes Removable legs: No Seat depth: 69cm Seat height: 45cm Seat width: 240cm Care instructions: Professional Upholstery Cleaning only