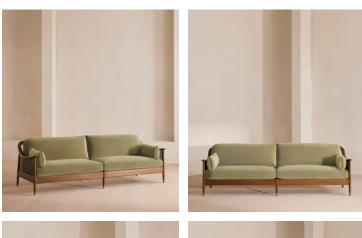

# Atlanta Four Seater Sofa, Velvet, Lichen

€4,850 Regular price €4,123 Member price

The Atlanta four-seater sofa has been upholstered in velvet for a rich depth of color and texture. A solid oak frame and natural rattan paneling play with contrasting textures, while a spindle back, capped feet and antique brass detail echo the styles seen throughout Shoreditch House.

### Dimensions

Dimensions: H80.01 x W250.83 x D87cm / H31.5 x W99 x D34.3" Weight: 75kg / 165.3lbs Packaged dimensions: H83 x W259 x D100cm / H32.7 x W102 x D39.4" Packaged weight: 74.8kg / 164.9lbs

#### Details

Arm height: 61cm Assembly required: No Composition: 85% Cotton 15% Polyester (100% Cotton pile) Fabric: Velvet Feet: Oak Filling: Foam, feather down and fiber Frame: Oak and Cane Removable cushions: Yes Removable legs: No Seat depth: 69cm Seat height: 45cm Seat width: 240cm Care instructions: Professional Upholstery Cleaning only