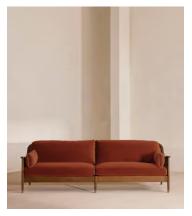

# Atlanta Four Seater Sofa, Velvet, Rust

€4,850 Regular price €4,123 Member price

The Atlanta four-seater sofa has been upholstered in velvet for a rich depth of colour and texture. A solid oak frame and natural rattan panelling play with contrasting textures, while a spindle back, capped feet and antique brass detail echo the styles seen throughout Shoreditch House.