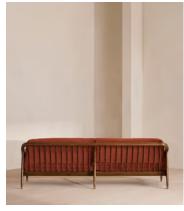

# Atlanta Four Seater Sofa, Velvet, Rust

€4,850 Regular price €4,123 Member price

The Atlanta four-seater sofa has been upholstered in velvet for a rich depth of colour and texture. A solid oak frame and natural rattan panelling play with contrasting textures, while a spindle back, capped feet and antique brass detail echo the styles seen throughout Shoreditch House.