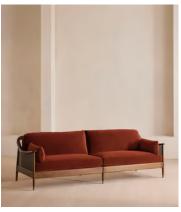

# Atlanta Four Seater Sofa, Velvet, Rust

€4,850 Regular price €4,123 Member price

The Atlanta four-seater sofa has been upholstered in velvet for a rich depth of colour and texture. A solid oak frame and natural rattan panelling play with contrasting textures, while a spindle back, capped feet and antique brass detail echo the styles seen throughout Shoreditch House.