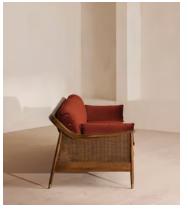

# Atlanta Four Seater Sofa, Velvet, Rust

€4,850 Regular price €4,123 Member price

The Atlanta four-seater sofa has been upholstered in velvet for a rich depth of colour and texture. A solid oak frame and natural rattan panelling play with contrasting textures, while a spindle back, capped feet and antique brass detail echo the styles seen throughout Shoreditch House.

Frame: Oak and Cane Removable cushions: Yes Removable legs: No Seat depth: 69cm

Seat height: 45cm Seat width: 240cm