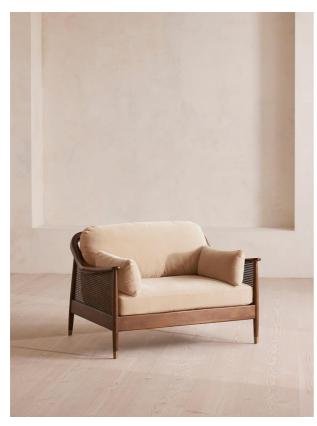

# Atlanta Loveseat, Velvet, Porcelain

### Product details

The Atlanta loveseat has been upholstered in velvet for a rich depth of colour and texture. A solid oak frame and natural rattan panelling play with contrasting textures, while a spindle back, capped feet and antique brass detail echo the styles seen throughout Shoreditch House.

#### Details

Arm height: 61cm Assembly required: No Care instructions: Professional Upholstery Cleaning only Composition: 85% Cotton 15% Polyester (100% Cotton pile) Fabric: Velvet Feet: Oak Filling: Foam, feather down and fiber Frame: Oak and Cane Removable cushions: Yes Removable legs: No Seat depth: 69cm Seat height: 45cm Seat width: 106cm