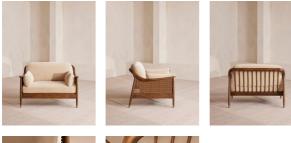

### Product details

The Atlanta loveseat has been upholstered in velvet for a rich depth of colour and texture. A solid oak frame and natural rattan panelling play with contrasting textures, while a spindle back, capped feet and antique brass detail echo the styles seen throughout Shoreditch House.

#### Details

Arm height: 61cm Assembly required: No Care instructions: Professional Upholstery Cleaning only Composition: 85% Cotton 15% Polyester (100% Cotton pile) Fabric: Velvet Feet: Oak Filling: Foam, feather down and fiber Frame: Oak and Cane Removable cushions: Yes Removable legs: No Seat depth: 69cm Seat height: 45cm Seat width: 106cm