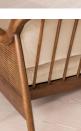

### Product details

The Atlanta loveseat has been upholstered in velvet for a rich depth of colour and texture. A solid oak frame and natural rattan panelling play with contrasting textures, while a spindle back, capped feet and antique brass detail echo the styles seen throughout Shoreditch House.