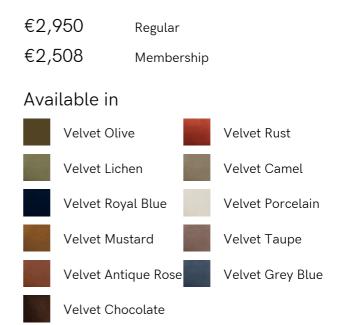

## SOHO HOME







# Atlanta Loveseat, Velvet, Porcelain



### Product details

The Atlanta loveseat has been upholstered in velvet for a rich depth of colour and texture. A solid oak frame and natural rattan panelling play with contrasting textures, while a spindle back, capped feet and antique brass detail echo the styles seen throughout Shoreditch House.

### Dimensions

Product dimensions: H80.01 x W117.48 x D87cm / H31.5 x W46 x D34.3"

Product weight: 29.2kg / 64.4lbs

Packaged or boxed dimensions: H83 x W125 x D100cm / H32.8 x W49.3 x D39.3"

Packaged or boxed weight: 43.7kg / 96.3lbs

#### Details

Arm height: 61cm Assembly required: No Care instructions: Professional Upholstery Cleaning only Composition: 85% Cotton 15% Polyester (100% Cotton pile) Fabric: Velvet Feet: Oak Filling: Foam, feather down and fiber Frame: Oak and Cane Removab