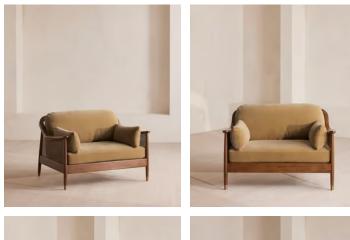

# Atlanta Loveseat, Velvet, Camel

| €2,950 | Regular price |
|--------|---------------|
| €2,508 | Member price  |

The Atlanta loveseat has been upholstered in velvet for a rich depth of colour and texture. A solid oak frame and natural rattan panelling play with contrasting textures, while a spindle back, capped feet and antique brass detail echo the styles seen throughout Shoreditch House.

### Details

Arm height: 61cm Assembly required: No Care instructions: Professional Upholstery Cleaning only Composition: 85% Cotton 15% Polyester (100% Cotton pile) Fabric: Velvet Feet: Oak Filling: Foam, feather down and fiber Frame: Oak and Cane Removable cushions: Yes Removable legs: No Seat depth: 69cm Seat height: 45cm Seat width: 106cm