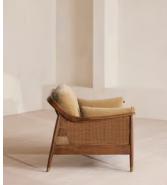

# Atlanta Loveseat, Velvet, Camel

| €2,950 | Regular price |
|--------|---------------|
| €2,508 | Member price  |

The Atlanta loveseat has been upholstered in velvet for a rich depth of colour and texture. A solid oak frame and natural rattan panelling play with contrasting textures, while a spindle back, capped feet and antique brass detail echo the styles seen throughout Shoreditch House.

### Details

Arm height: 61cm Assembly required: No Care instructions: Professional Upholstery Cleaning only Composition: 85% Cotton 15% Polyester (100% Cotton pile) Fabric: Velvet Feet: Oak Filling: Foam, feather down and fiber Frame: Oak and Cane Removable cushions: Yes Removable legs: No Seat depth: 69cm Seat height: 45cm Seat width: 106cm