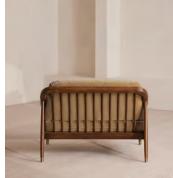

# Atlanta Loveseat, Velvet, Camel

| €2,950 | Regular price |
|--------|---------------|
| €2,508 | Member price  |

The Atlanta loveseat has been upholstered in velvet for a rich depth of colour and texture. A solid oak frame and natural rattan panelling play with contrasting textures, while a spindle back, capped feet and antique brass detail echo the styles seen throughout Shoreditch House.

### Details

Arm height: 61cm Assembly required: No Care instructions: Professional Upholstery Cleaning only Composition: 85% Cotton 15% Polyester (100% Cotton pile) Fabric: Velvet Feet: Oak Filling: Foam, feather down and fiber Frame: Oak and Cane Removable cushions: Yes Removable legs: No Seat depth: 69cm Seat height: 45cm Seat width: 106cm