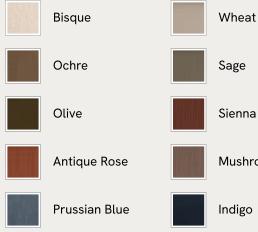

## SOHO HOME







#### Available in 10 linens





# Atlanta Loveseat, Velvet, Lichen

| €2,950 | Regular price |
|--------|---------------|
| €2,508 | Member price  |

The Atlanta loveseat has been upholstered in velvet for a rich depth of colour and texture. A solid oak frame and natural rattan panelling play with contrasting textures, while a spindle back, capped feet and antique brass detail echo the styles seen throughout Shoreditch House.

### **Dimensions**

Dimensions: H80.01 x W117.48 x D87cm / H31.5 x W46 x D34.3" Weight: 44kg / 97lbs Packaged dimensions: H83 x W125 x D100cm / H32.7 x W49.2 x D39.4" Packaged weight: 43.7kg / 96.3lbs

### Details

Arm height: 61cm Assembly required: No Composition: 85% Cotton 15% Polyester (100% Cotton pile) Fabric: Velvet Feet: Oak Filling: Foam, feather down and fiber Frame: Oak and Cane Rem