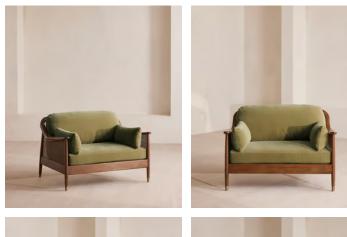

# Atlanta Loveseat, Velvet, Lichen

| €2,950 | Regular price |
|--------|---------------|
| €2,508 | Member price  |

The Atlanta loveseat has been upholstered in velvet for a rich depth of colour and texture. A solid oak frame and natural rattan panelling play with contrasting textures, while a spindle back, capped feet and antique brass detail echo the styles seen throughout Shoreditch House.

### **Dimensions**

Dimensions: H80.01 x W117.48 x D87cm / H31.5 x W46 x D34.3" Weight: 44kg / 97lbs Packaged dimensions: H83 x W125 x D100cm / H32.7 x W49.2 x D39.4" Packaged weight: 43.7kg / 96.3lbs

### Details

Arm height: 61cm Assembly required: No Composition: 85% Cotton 15% Polyester (100% Cotton pile) Fabric: Velvet Feet: Oak Filling: Foam, feather down and fiber Frame: Oak and Cane Removable cushions: Yes Removable legs: No Seat depth: 69cm Seat height: 45cm Seat width: 106cm Care instructions: Professional Upholstery Cleaning only