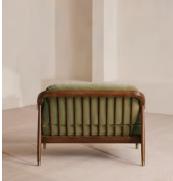

# Atlanta Loveseat, Velvet, Lichen

| €2,950 | Regular price |
|--------|---------------|
| €2,508 | Member price  |

The Atlanta loveseat has been upholstered in velvet for a rich depth of colour and texture. A solid oak frame and natural rattan panelling play with contrasting textures, while a spindle back, capped feet and antique brass detail echo the styles seen throughout Shoreditch House.

### Details

Arm height: 61cm Assembly required: No Composition: 85% Cotton 15% Polyester (100% Cotton pile) Fabric: Velvet Feet: Oak Filling: Foam, feather down and fiber Frame: Oak and Cane Removable cushions: Yes Removable legs: No Seat depth: 69cm Seat height: 45cm Seat width: 106cm Care instructions: Professional Upholstery Cleaning only