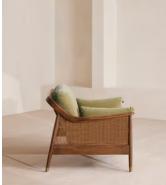

# Atlanta Loveseat, Velvet, Lichen

| €2,950 | Regular price |
|--------|---------------|
| €2,508 | Member price  |

The Atlanta loveseat has been upholstered in velvet for a rich depth of colour and texture. A solid oak frame and natural rattan panelling play with contrasting textures, while a spindle back, capped feet and antique brass detail echo the styles seen throughout Shoreditch House.

### Details

Arm height: 61cm Assembly required: No Composition: 85% Cotton 15% Polyester (100% Cotton pile) Fabric: Velvet Feet: Oak Filling: Foam, feather down and fiber Frame: Oak and Cane Removable cushions: Yes Removable legs: No Seat depth: 69cm Seat height: 45cm Seat width: 106cm Care instructions: Professional Upholstery Cleaning only