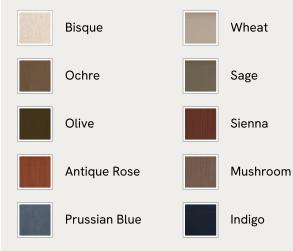

## SOHO HOME







### Available in 10 linens





# Atlanta Loveseat, Velvet, Rust

| €2,950 | Regular price |
|--------|---------------|
| €2,508 | Member price  |

The Atlanta loveseat has been upholstered in velvet for a rich depth of colour and texture. A solid oak frame and natural rattan panelling play with contrasting textures, while a spindle back, capped feet and antique brass detail echo the styles seen throughout Shoreditch House.

### **Dimensions**

Dimensions: H80.01 x W117.48 x D87cm / H31.5 x W46 x D34.3" Weight: 44kg / 97lbs Packaged dimensions: H83 x W125 x D100cm / H32.7 x W49.2 x D39.4" Packaged weight: 43.7kg / 96.3lbs

### Details

Arm height: 61cm Assembly required: No Composition: 85% Cotton 15% Polyester (100% Cotton pile) Fabric: Velvet Feet: Oak Filling: Foam, feather down and fiber Frame: Oak and Cane Remov