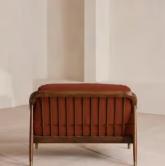

# Atlanta Loveseat, Velvet, Rust

| €2,950 | Regular price |
|--------|---------------|
| €2,508 | Member price  |

The Atlanta loveseat has been upholstered in velvet for a rich depth of colour and texture. A solid oak frame and natural rattan panelling play with contrasting textures, while a spindle back, capped feet and antique brass detail echo the styles seen throughout Shoreditch House.

### **Dimensions**

Dimensions: H80.01 x W117.48 x D87cm / H31.5 x W46 x D34.3" Weight: 44kg / 97lbs Packaged dimensions: H83 x W125 x D100cm / H32.7 x W49.2 x D39.4" Packaged weight: 43.7kg / 96.3lbs

### Details

Arm height: 61cm Assembly required: No Composition: 85% Cotton 15% Polyester (100% Cotton pile) Fabric: Velvet Feet: Oak Filling: Foam, feather down and fiber Frame: Oak and Cane Removable cushions: Yes Removable legs: No Seat depth: 69cm Seat height: 45cm Seat width: 106cm Care instructions: Professional Upholstery Cleaning only