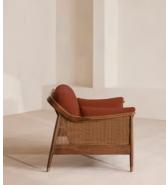

# Atlanta Loveseat, Velvet, Rust

| €2,950 | Regular price |
|--------|---------------|
| €2,508 | Member price  |

The Atlanta loveseat has been upholstered in velvet for a rich depth of colour and texture. A solid oak frame and natural rattan panelling play with contrasting textures, while a spindle back, capped feet and antique brass detail echo the styles seen throughout Shoreditch House.

### Details

Arm height: 61cm Assembly required: No Composition: 85% Cotton 15% Polyester (100% Cotton pile) Fabric: Velvet Feet: Oak Filling: Foam, feather down and fiber Frame: Oak and Cane Removable cushions: Yes Removable legs: No Seat depth: 69cm Seat height: 45cm Seat width: 106cm Care instructions: Professional Upholstery Cleaning only