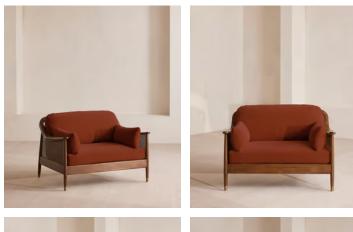

# Atlanta Loveseat, Velvet, Rust

| €2,950 | Regular price |
|--------|---------------|
| €2,508 | Member price  |

The Atlanta loveseat has been upholstered in velvet for a rich depth of colour and texture. A solid oak frame and natural rattan panelling play with contrasting textures, while a spindle back, capped feet and antique brass detail echo the styles seen throughout Shoreditch House.

### Details

Arm height: 61cm Assembly required: No Composition: 85% Cotton 15% Polyester (100% Cotton pile) Fabric: Velvet Feet: Oak Filling: Foam, feather down and fiber Frame: Oak and Cane Removable cushions: Yes Removable legs: No Seat depth: 69cm Seat height: 45cm Seat width: 106cm Care instructions: Professional Upholstery Cleaning only