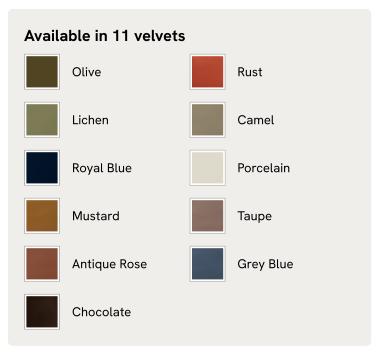

n velvet for a rich depth of colour and texture. A solid oak frame and natural rattan panelling play with contrasting textures, while a spindle back, capped feet and antique brass detail echo the styles seen throughout Shoreditch House.

### **Dimensions**

Dimensions: H80.01 x W117.48 x D87cm / H31.5 x W46 x D34.3" Weight: 44kg / 97lbs Packaged dimensions: H83 x W125 x D100cm / H32.7 x W49.2 x D39.4" Packaged weight: 43.7kg / 96.3lbs

### Details

Arm height: 61cm Assembly required: No Composition: 85% Cotton 15% Polyester (100% Cotton pile) Fabric: Velvet Feet: Oak Filling: Foam, feather down and fiber Frame: Oak and Cane Removable cushions: Yes Removable legs: No Seat depth: 69cm Seat height: 45cm Seat width: 106cm Care instructions: Professional Upholstery Cleaning only

## SOHO HOME