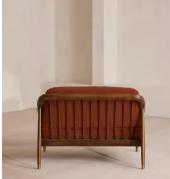

# Atlanta Loveseat, Velvet, Rust

| €2,950 | Regular price |
|--------|---------------|
| €2,508 | Member price  |

The Atlanta loveseat has been upholstered in velvet for a rich depth of colour and texture. A solid oak frame and natural rattan panelling play with contrasting textures, while a spindle back, capped feet and antique brass detail echo the styles seen throughout Shoreditch House.

### Details

Arm height: 61cm Assembly required: No Composition: 85% Cotton 15% Polyester (100% Cotton pile) Fabric: Velvet Feet: Oak Filling: Foam, feather down and fiber Frame: Oak and Cane Removable cushions: Yes Removable legs: No Seat depth: 69cm Seat height: 45cm Seat width: 106cm Care instructions: Professional Upholstery Cleaning only