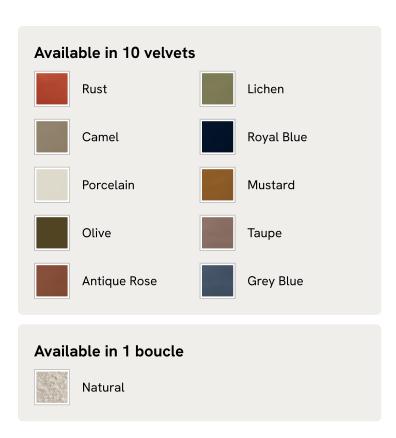

# Vivienne Ottoman, Velvet Mustard

€1,300 Regular price €1,105 Member price

The eighth floor at White City House forms the inspiration for the Vivienne ottoman. Upholstered in velvet, it's finished with cylindrical legs. Coordinate with other pieces in the Vivienne collection for the full effect, or stand it alone as an alternative seating spot.