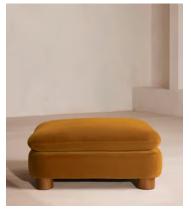

# Vivienne Ottoman, Velvet Mustard

€1,300 Regular price €1,105 Member price

The eighth floor at White City House forms the inspiration for the Vivienne ottoman. Upholstered in velvet, it's finished with cylindrical legs. Coordinate with other pieces in the Vivienne collection for the full effect, or stand it alone as an alternative seating spot.