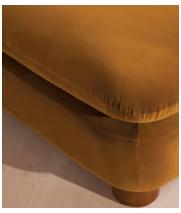

### **Details**

Assembly required: No

Composition: 74% Cotton, 26% Polyester

Fabric: Cotton Velvet

Feet: Birch

Filling: Foam, Feather Down, Fibre

Frame: Engineered Hardwood

Legs: Birch