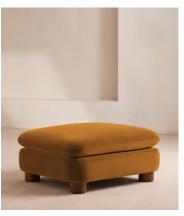

# Vivienne Ottoman, Velvet Mustard

€1,300 Regular price €1,105 Member price

The eighth floor at White City House forms the inspiration for the Vivienne ottoman. Upholstered in velvet, it's finished with cylindrical legs. Coordinate with other pieces in the Vivienne collection for the full effect, or stand it alone as an alternative seating spot.