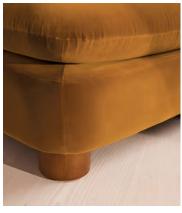

### **Details**

Assembly required: No

Composition: 74% Cotton, 26% Polyester

Fabric: Cotton Velvet

Feet: Birch

Filling: Foam, Feather Down, Fibre

Frame: Engineered Hardwood

Legs: Birch