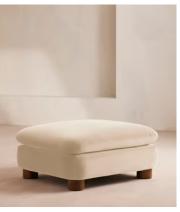

# Vivienne Ottoman, Velvet Porcelain

€1,300 Regular price €1,105 Member price

The eighth floor at White City House forms the inspiration for the Vivienne ottoman. Upholstered in velvet, it's finished with cylindrical legs. Coordinate with other pieces in the Vivienne collection for the full effect, or stand it alone as an alternative seating spot.