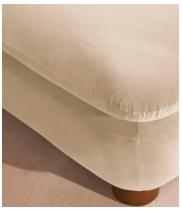

### **Details**

Assembly required: No

Composition: 74% Cotton, 26% Polyester

Fabric: Cotton Velvet

Feet: Birch

Filling: Foam, Feather Down, Fibre

Frame: Engineered Hardwood

Legs: Birch