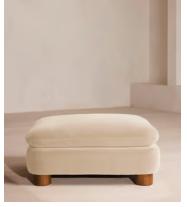

# Vivienne Ottoman, Velvet Porcelain

€1,300 Regular price €1,105 Member price

The eighth floor at White City House forms the inspiration for the Vivienne ottoman. Upholstered in velvet, it's finished with cylindrical legs. Coordinate with other pieces in the Vivienne collection for the full effect, or stand it alone as an alternative seating spot.