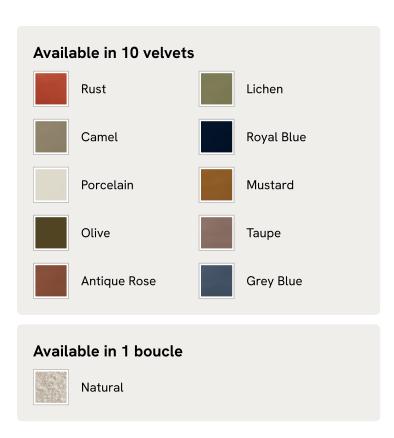

# Vivienne Ottoman, Velvet Porcelain

€1,300 Regular price €1,105 Member price

The eighth floor at White City House forms the inspiration for the Vivienne ottoman. Upholstered in velvet, it's finished with cylindrical legs. Coordinate with other pieces in the Vivienne collection for the full effect, or stand it alone as an alternative seating spot.