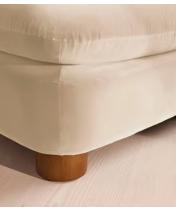

### **Details**

Assembly required: No

Composition: 74% Cotton, 26% Polyester

Fabric: Cotton Velvet

Feet: Birch

Filling: Foam, Feather Down, Fibre

Frame: Engineered Hardwood

Legs: Birch