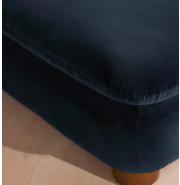

# Vivienne Ottoman, Velvet Royal Blue

€1,300 Regular price €1,105 Member price

The eighth floor at White City House forms the inspiration for the Vivienne ottoman. Upholstered in velvet, it's finished with cylindrical legs. Coordinate with other pieces in the Vivienne collection for the full effect, or stand it alone as an alternative seating spot.

### Details

Assembly required: No Composition: 74% Cotton, 26% Polyester Fabric: Cotton Velvet Feet: Birch Filling: Foam, Feather Down, Fibre Frame: Engineered Hardwood Legs: Birch Material: Velvet, Wood Removable cushions: No Removable legs: No Spring count: 15 Care instructions: Professional Upholstery Cleaning only