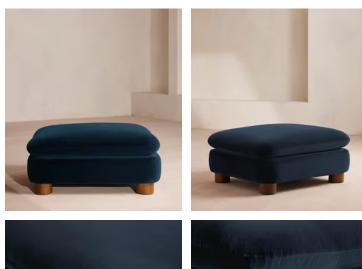

# Vivienne Ottoman, Velvet Royal Blue

€1,300 Regular price €1,105 Member price

The eighth floor at White City House forms the inspiration for the Vivienne ottoman. Upholstered in velvet, it's finished with cylindrical legs. Coordinate with other pieces in the Vivienne collection for the full effect, or stand it alone as an alternative seating spot.

## **Dimensions**

Dimensions: H50 x W98 x D90cm / H20 x W39 x D36" Weight: 31kg / 68.3lbs Packaged dimensions: H55 x W102 x D95cm / H21.8 x W40 x D37.3" Packaged weight: 39.1kg / 86.2lbs

### Details

Assembly required: No Composition: 74% Cotton, 26% Polyester Fabric: Cotton Velvet Feet: Birch Filling: Foam, Feather Down, Fibre Frame: Engineered Hardwood Legs: Birch Material: Velvet, Wood Removable cushions: No Removable legs: No Spring count: 15 Care instructions: Professional Upholstery Cleaning only