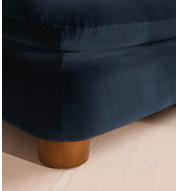

# Vivienne Ottoman, Velvet Royal Blue

€1,300 Regular price €1,105 Member price

The eighth floor at White City House forms the inspiration for the Vivienne ottoman. Upholstered in velvet, it's finished with cylindrical legs. Coordinate with other pieces in the Vivienne collection for the full effect, or stand it alone as an alternative seating spot.

### Details

Assembly required: No Composition: 74% Cotton, 26% Polyester Fabric: Cotton Velvet Feet: Birch Filling: Foam, Feather Down, Fibre Frame: Engineered Hardwood Legs: Birch Material: Velvet, Wood Removable cushions: No Removable legs: No Spring count: 15 Care instructions: Professional Upholstery Cleaning only