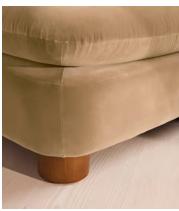

### **Details**

Assembly required: No

Composition: 74% Cotton, 26% Polyester

Fabric: Cotton Velvet

Feet: Birch

Filling: Foam, Feather Down, Fibre

Frame: Engineered Hardwood

Legs: Birch

Material: Velvet, Wood Removable cushions: No Removable legs: No Spring count: 15

Care instructions: Professional Upholstery Cleaning only