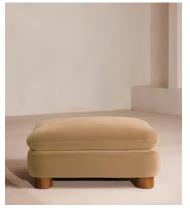

# Vivienne Ottoman, Velvet Camel

€1,300 Regular price €1,105 Member price

A comfortable, cushioned silhouette wrapped in velvet is set on cylindrical legs.

A members' favourite, this ottoman is heavily inspired by the eighth floor of London's White City House. Characterised by a low, wraparound silhouette built for comfort, it's designed to co-ordinate perfectly with the Vivienne modular sofa.

#### **Dimensions**

Dimensions: H50 x W98 x D90cm / H20 x W39 x D36"

Weight: 39kg / 86lbs

Packaged dimensions:  $H55 \times W102 \times D95 \text{cm} / H21.7 \times W40.2 \times D37.4$ "

Packaged weight: 39.1kg / 86.2lbs