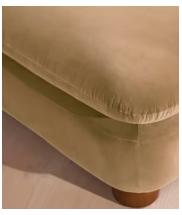

### **Details**

Assembly required: No

Composition: 74% Cotton, 26% Polyester

Fabric: Cotton Velvet

Feet: Birch

Filling: Foam, Feather Down, Fibre

Frame: Engineered Hardwood

Legs: Birch

Material: Velvet, Wood Removable cushions: No Removable legs: No Spring count: 15

Care instructions: Professional Upholstery Cleaning only