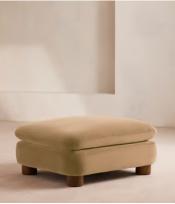

# Vivienne Ottoman, Velvet Camel

€1,300 Regular price €1,105 Member price

A comfortable, cushioned silhouette wrapped in velvet is set on cylindrical legs.

A members' favourite, this ottoman is heavily inspired by the eighth floor of London's White City House. Characterised by a low, wraparound silhouette built for comfort, it's designed to co-ordinate perfectly with the Vivienne modular sofa.

#### **Dimensions**

Dimensions: H50 x W98 x D90cm / H20 x W39 x D36"

Weight: 39kg / 86lbs

Packaged dimensions:  $H55 \times W102 \times D95 \text{cm} / H21.7 \times W40.2 \times D37.4$ "

Packaged weight: 39.1kg / 86.2lbs