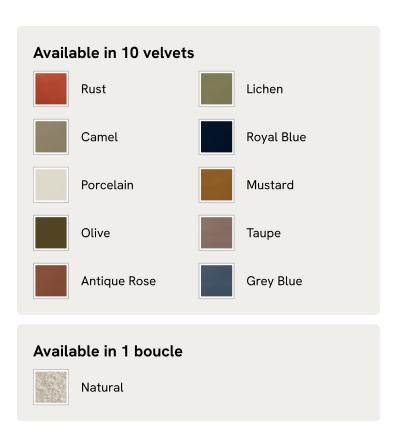

# Vivienne Ottoman, Velvet Lichen

€1,300 Regular price €1,105 Member price

The eighth floor at White City House forms the inspiration for the Vivienne ottoman. Upholstered in velvet, it's finished with cylindrical legs. Coordinate with other pieces in the Vivienne collection for the full effect, or stand it alone as an alternative seating spot.