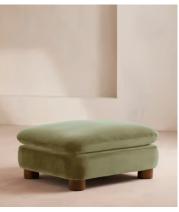

# Vivienne Ottoman, Velvet Lichen

€1,300 Regular price €1,105 Member price

The eighth floor at White City House forms the inspiration for the Vivienne ottoman. Upholstered in velvet, it's finished with cylindrical legs. Coordinate with other pieces in the Vivienne collection for the full effect, or stand it alone as an alternative seating spot.