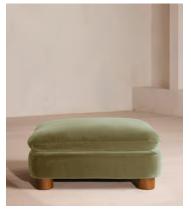

# Vivienne Ottoman, Velvet Lichen

€1,300 Regular price €1,105 Member price

The eighth floor at White City House forms the inspiration for the Vivienne ottoman. Upholstered in velvet, it's finished with cylindrical legs. Coordinate with other pieces in the Vivienne collection for the full effect, or stand it alone as an alternative seating spot.