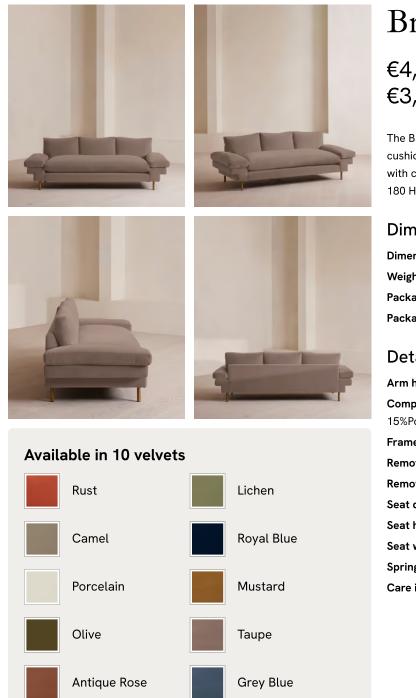

# Bristol Sofa, Velvet, Taupe

€4,650 Regular price €3,953 Member price

The Bristol sofa invites you to relax and unwind with a low bench seat cushion, feather-wrapped back cushions and padded arms. Finished with cast brass legs, this three-seater style takes its design cues from 180 House.