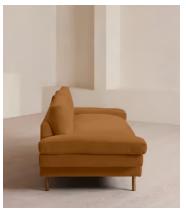

# Bristol Sofa, Velvet, Mustard

€4,600 Regular price €3,910 Member price

The Bristol sofa invites you to relax and unwind with a low bench seat cushion, feather-wrapped back cushions and padded arms. Finished with cast brass legs, this three-seater style takes its design cues from 180 House.