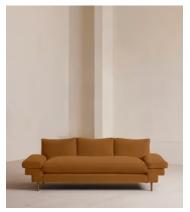

# Bristol Sofa, Velvet, Mustard

€4,600 Regular price €3,910 Member price

The Bristol sofa invites you to relax and unwind with a low bench seat cushion, feather-wrapped back cushions and padded arms. Finished with cast brass legs, this three-seater style takes its design cues from 180 House.