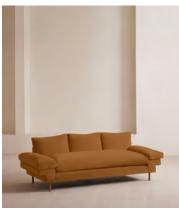

# Bristol Sofa, Velvet, Mustard

€4,600 Regular price €3,910 Member price

The Bristol sofa invites you to relax and unwind with a low bench seat cushion, feather-wrapped back cushions and padded arms. Finished with cast brass legs, this three-seater style takes its design cues from 180 House.