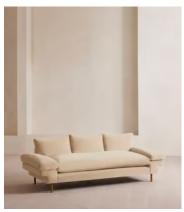

# Bristol Sofa, Velvet, Porcelain

€4,650 Regular price

€3,953 Member price

The Bristol sofa invites you to relax and unwind with a low bench seat cushion, feather-wrapped back cushions and padded arms. Finished with cast brass legs, this three-seater style takes its design cues from 180 House.