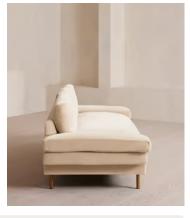

### **Dimensions**

**Dimensions:** H71 x W221 x D90cm / H28 x W87 x D32"

Weight: 77kg / 169.8lbs

Packaged dimensions: H55 x W222 x D91cm / H21.7 x W87.4 x D35.8"

Packaged weight: 77kg / 169.8lbs