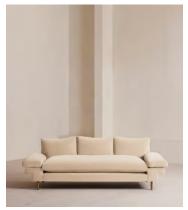

# Bristol Sofa, Velvet, Porcelain

€4,650 Regular price

€3,953 Member price

The Bristol sofa invites you to relax and unwind with a low bench seat cushion, feather-wrapped back cushions and padded arms. Finished with cast brass legs, this three-seater style takes its design cues from 180 House.

### **Dimensions**

**Dimensions:** H71 x W221 x D90cm / H28 x W87 x D32"

Weight: 77kg / 169.8lbs

Packaged dimensions: H55 x W222 x D91cm / H21.7 x W87.4 x D35.8"

Packaged weight: 77kg / 169.8lbs