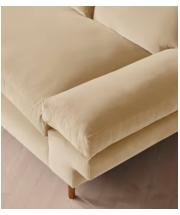

### **Details**

Arm height: 51cm

Composition: Frame: Birch. Feet: Steel. Fabric: 85% Cotton,

15%Polyester. Filling: Father and Foam

Frame: Birch

Removable cushions: Yes

Removable legs: Yes Seat depth: 53cm Seat height: 43cm