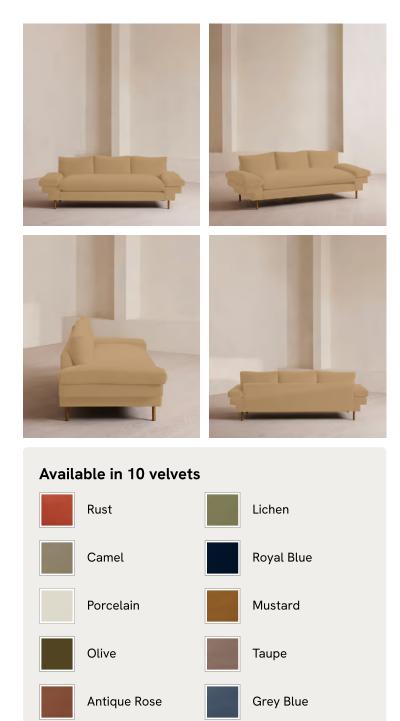

# Bristol Sofa, Velvet, Camel

€4,650 Regular price €3,953 Member price

The Bristol sofa invites you to relax and unwind with a low bench seat cushion, feather-wrapped back cushions and padded arms. Finished with cast brass legs, this three-seater style takes its design cues from 180 House.

#### Available in 1 sizes

Three Seater Sofa (H71 x W221 x D90cm / H28 x W87 x D32")